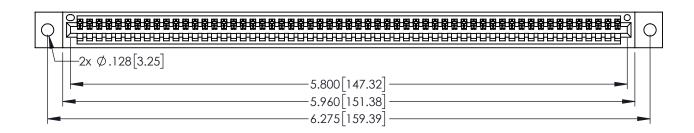

INSULATOR MATERIAL: THERMOPLASTIC PBT BLACK, UL 94V-0

CONTACT MATERIAL; COPPER TIN ALLOY CONTACT PLATING: GOLD ON THE MATING AREA, TIN PLATING ON THE CONTACT TAILS, NICKEL UNDERPLATE

345/395 SERIES CARD EDGE CONNECTOR PART NUMBER: 395-057-525-102

YOUR CONNECTION TO QUALITY & SERVICE

| ACAD REFERENCE NO. 345-ENG-MASTER |                  |       |  |
|-----------------------------------|------------------|-------|--|
| DRAWN: R.STA.MONICA               | DATE:MAY.16/2017 |       |  |
| CHECKED:                          | DATE:            |       |  |
| SCALE: 1:1                        | SHEET 1          | OF 2  |  |
| DRAWING NUMBER                    |                  | ISSUE |  |
| 345-ENG-MASTER                    |                  | 1     |  |