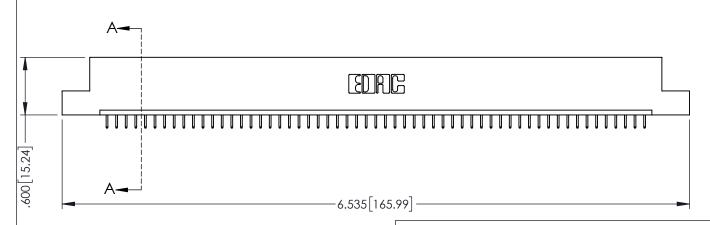

INSULATOR MATERIAL: THERMOPLASTIC PBT BLACK, UL 94V-0

CONTACT MATERIAL; COPPER TIN ALLOY CONTACT PLATING: GOLD ON THE MATING AREA, TIN PLATING ON THE CONTACT TAILS, NICKEL UNDERPLATE

345/395 SERIES CARD EDGE CONNECTOR PART NUMBER: 395-057-525-102

YOUR CONNECTION TO QUALITY & SERVICE

| ACAD REFERENCE NO. 345-ENG-MASTER |                  |       |  |
|-----------------------------------|------------------|-------|--|
| DRAWN: R.STA.MONICA               | DATE:MAY.16/2017 |       |  |
| CHECKED:                          | DATE:            |       |  |
| SCALE: 1:1                        | SHEET 1          | OF 2  |  |
| DRAWING NUMBER                    |                  | ISSUE |  |
| 345-ENG-MASTER                    |                  | 1     |  |