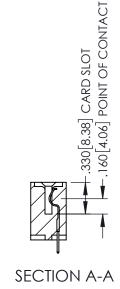

<u>Contact Dimensions:</u>
525-P.C. Tail .018 Sq.(0.46 Sq.) - Tail LG=.150(3.81)
.100 (2.54) Contact Spacing x .200 (5.08) Row Spacing

1

-7.300 [185.42] 7.460 [189.48]

INSULATOR MATERIAL: THERMOPLASTIC PBT BLACK, UL 94V-0

CONTACT MATERIAL; COPPER TIN ALLOY

CONTACT PLATING: GOLD ON THE MATING AREA, TIN PLATING ON THE CONTACT TAILS, NICKEL UNDERPLATE

| 345/395 SERIES CARD EDGE CONNECTOR |
|------------------------------------|
| PART NUMBER: 395-072-525-101       |