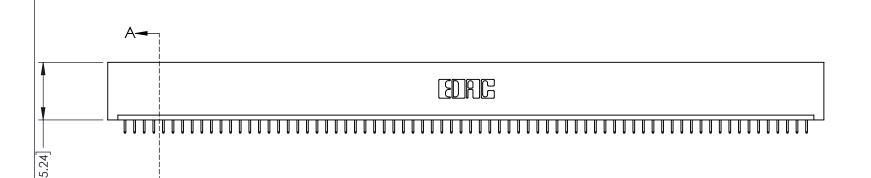

<u>Contact Dimensions:</u>
525-P.C. Tail .018 Sq.(0.46 Sq.) - Tail LG=.150(3.81)
.100 (2.54) Contact Spacing x .200 (5.08) Row Spacing

1

-7.300 [185.42] 7.460 [189.48]

INSULATOR MATERIAL: THERMOPLASTIC PBT BLACK, UL 94V-0

CONTACT MATERIAL; COPPER TIN ALLOY

CONTACT PLATING: GOLD ON THE MATING AREA, TIN PLATING ON THE CONTACT TAILS, NICKEL UNDERPLATE

| 345/395 SERIES CARD EDGE CONNECTOR |
|------------------------------------|
| PART NUMBER: 395-072-525-101       |

YOUR CONNECTION TO QUALITY & SERVICE

| ACAD REFERENCE NO. 345-ENG-MASTER |                  |  |
|-----------------------------------|------------------|--|
| DRAWN: R.STA.MONICA               | DATE:MAY.16/2017 |  |
| CHECKED:                          | DATE:            |  |
| SCALE: 1:1                        | SHEET 1 OF 2     |  |
| DRAWING NUMBER                    | ISSUE            |  |

345-ENG-MASTER

.107 [2.72] .082 [2.08] .157 [4] .232 [5.89] .125(3.18) to .210(5.33) .125(3.18) to .210(5.33) Outside Tails Outside Tails .045(1.14) to .060(1.52) .045(1.14) to .060(1.52) Between Tails Between Tails **Contact Code 555 Contact Code 556** 