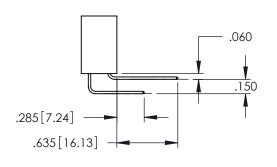

<u>Contact Dimensions:</u>
525-P.C. Tail .018 Sq.(0.46 Sq.) - Tail LG=.150(3.81)
.100 (2.54) Contact Spacing x .200 (5.08) Row Spacing

1

-7.300 [185.42] 7.460 [189.48]

INSULATOR MATERIAL: THERMOPLASTIC PBT BLACK, UL 94V-0