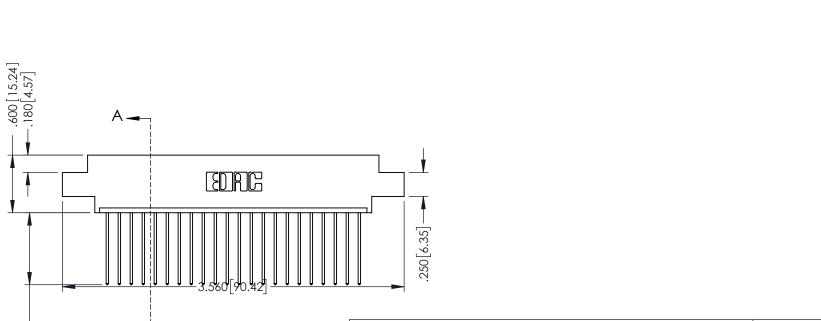

.330 [8.38] Slot Depth .160 [4.06] Point of Contact

346-ENG-MASTER

ISSUE NUMBER ORIGINAL 1

## 346/396 SERIES CARD EDGE CONNECTOR CONTACT CODE 555,556,558,559,560 DIMENSIONS

YOUR CONNECTION TO QUALITY & SERVICE

**EDAC INC** TORONTO, ONTARIO CANADA

THESE DRAWINGS AND SPECIFICATIONS ARE THE PROPERTY OF EDAC INC.,AND SHALL NOT BE REPRODUCED, OR COPIED OR USED AS THE BASIS FOR THE MANUFACTURE OR SALE OF APPARATUS WITHOUT WRITTEN PERMISSION.

|   | ACAD REFERENCE NO. | 346-ENG-MASTER   |
|---|--------------------|------------------|
|   | DRAWN: J.LEE       | DATE: APR. 22/09 |
| • | CHECKED:           | DATE:            |
|   | SCALE: 1:1         | SHEET 2 OF 2     |
|   | DRAWING NUMBER     | ISSUE            |
|   | 346-ENG-MASTER     | 1                |