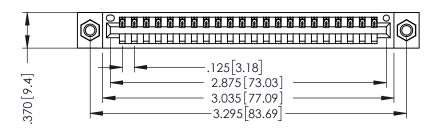

THIS IS A C.A.D. GENERATED DRAWING DO NOT MAKE MANUAL REVISIONS TO MASTER.

ISSUE NUMBER

ORIGINAL

1

INSULATOR MATERIAL: THERMOPLASTIC POLYESTER, UL 94V-0 CONTACT MATERIAL; COPPER, NICKEL, TIN ALLOY CA-725

CONTACT PLATING: GOLD ON THE MATING AREA, TIN-LEAD

ON THE CONTACT TAILS, NICKEL UNDERPLATE

[19.05]

**SECTION A-A** 

346/396 SERIES CARD EDGE CONNECTOR PART NUMBER: 396-022-541-607

YOUR CONNECTION TO QUALITY & SERVICE

**EDAC INC** TORONTO, ONTARIO CANADA

THESE DRAWINGS AND SPECIFICATIONS ARE THE PROPERTY OF EDAC INC., AND SHALL NOT BE REPRODUCED,OR COPIED OR USED AS THE BASIS FOR THE MANUFACTURE OR SALE OF APPARATUS WITHOUT WRITTEN PERMISSION.

| ACAD REFERENCE NO. | 346-ENG-MASTER   |
|--------------------|------------------|
| DRAWN: J.LEE       | DATE: APR. 22/09 |
| CHECKED:           | DATE:            |
| SCALE: 1:1         | SHEET 1 OF 2     |
| DRAWING NUMBER     | ISSUE            |