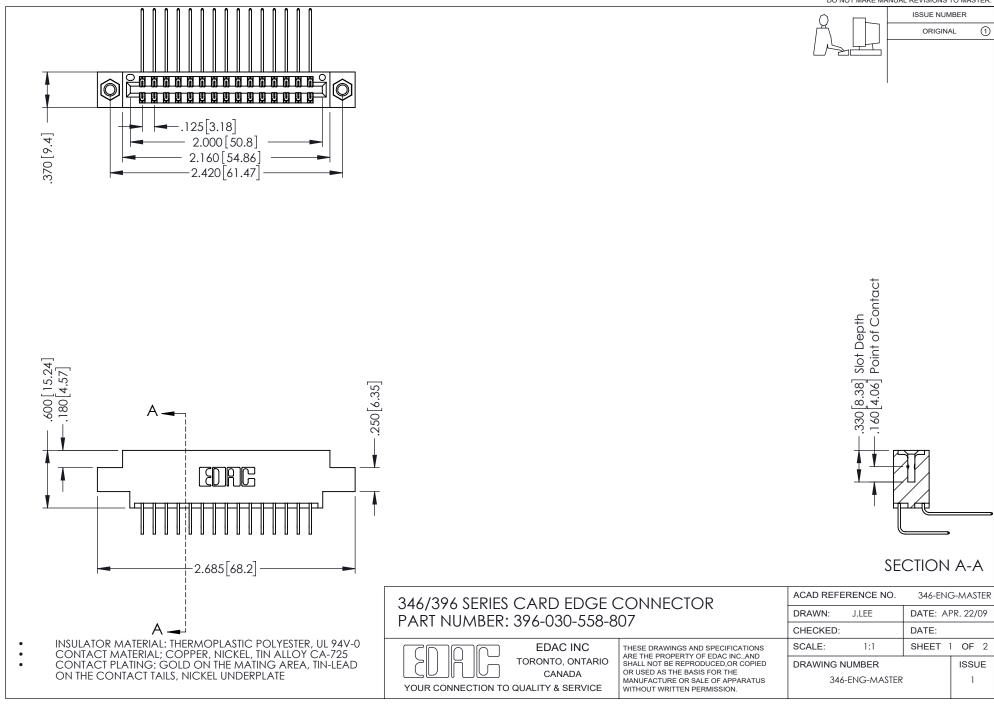

## **Contact Code 556**

INSULATOR MATERIAL: THERMOPLASTIC POLYESTER, UL 94V-0 CONTACT MATERIAL; COPPER, NICKEL, TIN ALLOY CA-725 CONTACT PLATING: GOLD ON THE MATING AREA, TIN-LEAD

ON THE CONTACT TAILS, NICKEL UNDERPLATE

## 346/396 SERIES CARD EDGE CONNECTOR CONTACT CODE 555,556,558,559,560 DIMENSIONS

YOUR CONNECTION TO QUALITY & SERVICE

**EDAC INC** TORONTO, ONTARIO CANADA

THESE DRAWINGS AND SPECIFICATIONS ARE THE PROPERTY OF EDAC INC.,AND SHALL NOT BE REPRODUCED, OR COPIED OR USED AS THE BASIS FOR THE MANUFACTURE OR SALE OF APPARATUS WITHOUT WRITTEN PERMISSION.