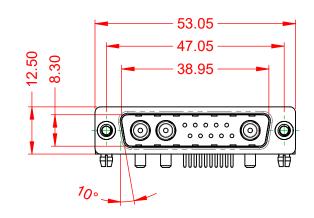

THIS IS A C.A.D. GENERATED DRAWING TOLERANCE UNLESS OTHERWISE SPECIFIED DO NOT MAKE MANUAL REVISIONS TO MASTER.

| ISS      | UE NUMBER |
|----------|-----------|
| ORIGINAL |           |

(1)

NOTES:

MATERIAL: HOUSING: SHELL: CONTACT:

STEEL, NICKEL PLATED

THERMOPLASTIC POLYESTER, UL94V-0 COPPER ALLOY, GOLD FLASH PLATED

20A (CURRENT) POWER/CO-AX CONTACT RATING: (IF PRESENT) SIGNAL CONTACT CURRENT RATING: 5A PER CONTACT SIGNAL CONTACT RESISTANCE:  $10m\Omega$  MAX. **INSULATOR RESISTANCE:** 

.X ±0.25 .XX ±0.13 .XXX ±0.05

DIELECTRIC WITHSTANDING VOLTAGE:

**OPERATING TEMPERATURE:** 

5000MΩ min.

1000V AC rms

-55°C ~ 125°C

|                  |                                                                 | SW REFERENCE NO.: 629 COMBO ASSEMBLY                                   |                        |                  |    |
|------------------|-----------------------------------------------------------------|------------------------------------------------------------------------|------------------------|------------------|----|
|                  |                                                                 |                                                                        | DRAWN: C.B             | DATE: JAN. 01/20 | 19 |
|                  |                                                                 |                                                                        | CHECKED:               | DATE:            |    |
| )                | EDAC INC                                                        | THESE DRAWINGS AND SPECIFICATIONS<br>ARE THE PROPERTY OF EDAC INC.,AND | SCALE: (IN C.A.D. 1:1) | SHEET 1 OF       | 2  |
| TORONTO, ONTARIO | SHALL NOT BE REPRODUCED, OR COPIED OR USED AS THE BASIS FOR THE | DRAWING NUMBER: 629-13W3250-2N3                                        |                        | ISSUE            |    |
|                  | YOUR CONNECTION TO QUALITY & SERVICE                            | MANUFACTURE OR SALE OF APPARATUS<br>WITHOUT WRITTEN PERMISSION.        | PART NUMBER: 629-13W   | 3250-2N3         | 1  |