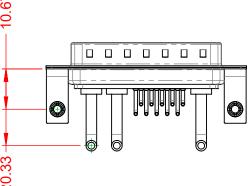

THIS IS A C.A.D. GENERATED DRAWING TOLERANCE UNLESS OTHERWISE SPECIFIED DO NOT MAKE MANUAL REVISIONS TO MASTER.

| ISS      | UE NUMBER |
|----------|-----------|
| ORIGINAL |           |

(1)

NOTES:

MATERIAL: HOUSING: SHELL: CONTACT:

STEEL, NICKEL PLATED

THERMOPLASTIC POLYESTER, UL94V-0 COPPER ALLOY, GOLD FLASH PLATED

20A (CURRENT) POWER/CO-AX CONTACT RATING: (IF PRESENT) SIGNAL CONTACT CURRENT RATING: 5A PER CONTACT SIGNAL CONTACT RESISTANCE:  $10m\Omega$  MAX. **INSULATOR RESISTANCE:** 

.X ±0.25 .XX ±0.13 .XXX ±0.05

DIELECTRIC WITHSTANDING VOLTAGE:

**OPERATING TEMPERATURE:** 

5000MΩ min.

1000V AC rms

-55°C ~ 125°C

|                  |                                                                 | SW REFERENCE NO.: 629 COMBO ASSEMBLY                                   |                        |                  |    |
|------------------|-----------------------------------------------------------------|------------------------------------------------------------------------|------------------------|------------------|----|
|                  |                                                                 |                                                                        | DRAWN: C.B             | DATE: JAN. 01/20 | 19 |
|                  |                                                                 |                                                                        | CHECKED:               | DATE:            |    |
| )                | EDAC INC                                                        | THESE DRAWINGS AND SPECIFICATIONS<br>ARE THE PROPERTY OF EDAC INC.,AND | SCALE: (IN C.A.D. 1:1) | SHEET 1 OF       | 2  |
| TORONTO, ONTARIO | SHALL NOT BE REPRODUCED, OR COPIED OR USED AS THE BASIS FOR THE | DRAWING NUMBER: 629-13W3250-2N3                                        |                        | ISSUE            |    |
|                  | YOUR CONNECTION TO QUALITY & SERVICE                            | MANUFACTURE OR SALE OF APPARATUS<br>WITHOUT WRITTEN PERMISSION.        | PART NUMBER: 629-13W   | 3250-2N3         | 1  |