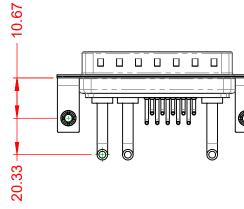

.X ±0.25 .XX ±0.13 .XXX ±0.05

DIELECTRIC WITHSTANDING VOLTAGE:

**OPERATING TEMPERATURE:** 

5000MΩ min.

1000V AC rms

-55°C ~ 125°C

|                  |                                                                 | SW REFERENCE NO.: 629 COMBO ASSEMBLY                                   |                        |                  |    |
|------------------|-----------------------------------------------------------------|------------------------------------------------------------------------|------------------------|------------------|----|
|                  |                                                                 |                                                                        | DRAWN: C.B             | DATE: JAN. 01/20 | 19 |
|                  |                                                                 |                                                                        | CHECKED:               | DATE:            |    |
| )                | EDAC INC                                                        | THESE DRAWINGS AND SPECIFICATIONS<br>ARE THE PROPERTY OF EDAC INC.,AND | SCALE: (IN C.A.D. 1:1) | SHEET 1 OF       | 2  |
| TORONTO, ONTARIO | SHALL NOT BE REPRODUCED, OR COPIED OR USED AS THE BASIS FOR THE | DRAWING NUMBER: 629-13W3250-2N3                                        |                        | ISSUE            |    |
|                  | YOUR CONNECTION TO QUALITY & SERVICE                            | MANUFACTURE OR SALE OF APPARATUS<br>WITHOUT WRITTEN PERMISSION.        | PART NUMBER: 629-13W   | 3250-2N3         | 1  |