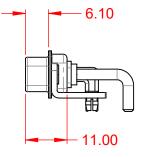

THIS IS A C.A.D. GENERATED DRAWING TOLERANCE UNLESS OTHERWISE SPECIFIED DO NOT MAKE MANUAL REVISIONS TO MASTER.

| ISS      | UE NUMBER |
|----------|-----------|
| ORIGINAL |           |

(1)

NOTES:

MATERIAL: HOUSING: SHELL: CONTACT:

STEEL, NICKEL PLATED

THERMOPLASTIC POLYESTER, UL94V-0 COPPER ALLOY, GOLD FLASH PLATED

20A (CURRENT) POWER/CO-AX CONTACT RATING: (IF PRESENT) SIGNAL CONTACT CURRENT RATING: 5A PER CONTACT SIGNAL CONTACT RESISTANCE:  $10m\Omega$  MAX. **INSULATOR RESISTANCE:** 

.X ±0.25 .XX ±0.13 .XXX ±0.05

DIELECTRIC WITHSTANDING VOLTAGE:

**OPERATING TEMPERATURE:** 

5000MΩ min.

1000V AC rms

-55°C ~ 125°C

|                  |                                                                 | SW REFERENCE NO.: 629 COMBO ASSEMBLY                                   |                        |                  |    |
|------------------|-----------------------------------------------------------------|------------------------------------------------------------------------|------------------------|------------------|----|
|                  |                                                                 |                                                                        | DRAWN: C.B             | DATE: JAN. 01/20 | 19 |
|                  |                                                                 |                                                                        | CHECKED:               | DATE:            |    |
| )                | EDAC INC                                                        | THESE DRAWINGS AND SPECIFICATIONS<br>ARE THE PROPERTY OF EDAC INC.,AND | SCALE: (IN C.A.D. 1:1) | SHEET 1 OF       | 2  |
| TORONTO, ONTARIO | SHALL NOT BE REPRODUCED, OR COPIED OR USED AS THE BASIS FOR THE | DRAWING NUMBER: 629-13W3250-2N3                                        |                        | ISSUE            |    |
|                  | YOUR CONNECTION TO QUALITY & SERVICE                            | MANUFACTURE OR SALE OF APPARATUS<br>WITHOUT WRITTEN PERMISSION.        | PART NUMBER: 629-13W   | 3250-2N3         | 1  |