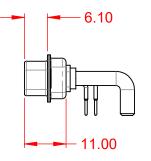

.XX ±0.13 .XXX ±0.05

| ISSUE NUMBER |     |
|--------------|-----|
| ORIGINAL     | (1) |

NOTES:

MATERIAL: HOUSING: SHELL: CONTACT:

THERMOPLASTIC POLYESTER, UL94V-0 STEEL, NICKEL PLATED COPPER ALLOY, GOLD FLASH PLATED

40A (CURRENT)

-55°C ~ 125°C

1000V AC rms

|                  | COMBINATION D-SUB |                                                                                                                                       | SW REFERENCE NO.: 629 COMBO ASSEMBLY |                  |       |
|------------------|-------------------|---------------------------------------------------------------------------------------------------------------------------------------|--------------------------------------|------------------|-------|
|                  |                   |                                                                                                                                       | DRAWN: C.B                           | DATE: JAN. 01/20 | 19    |
|                  |                   |                                                                                                                                       | CHECKED:                             | DATE:            |       |
| MS TO            | EDAC INC          | THESE DRAWINGS AND SPECIFICATIONS<br>ARE THE PROPERTY OF EDAC INC.,AND                                                                | SCALE: (IN C.A.D. 1:1)               | SHEET 1 OF       | 2     |
| CTIVES<br>JANCY. |                   | SHALL NOT BE REPRODUCED, OR COPIED<br>OR USED AS THE BASIS FOR THE<br>MANUFACTURE OR SALE OF APPARATUS<br>WITHOUT WRITTEN PERMISSION. | DRAWING NUMBER: 629-17W              | 5250-4N1         | ISSUE |
|                  |                   |                                                                                                                                       | PART NUMBER: 629-17W                 | 5250-4N1         | 1     |