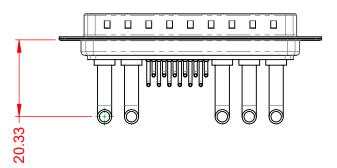

.XX ±0.13 .XXX ±0.05

| ISSUE NUMBER |     |
|--------------|-----|
| ORIGINAL     | (1) |

NOTES:

MATERIAL: HOUSING: SHELL: CONTACT:

THERMOPLASTIC POLYESTER, UL94V-0 STEEL, NICKEL PLATED COPPER ALLOY, GOLD FLASH PLATED

40A (CURRENT)

-55°C ~ 125°C

1000V AC rms

|                  | COMBINATION D-SUB |                                                                                                                                       | SW REFERENCE NO.: 629 COMBO ASSEMBLY |                  |       |
|------------------|-------------------|---------------------------------------------------------------------------------------------------------------------------------------|--------------------------------------|------------------|-------|
|                  |                   |                                                                                                                                       | DRAWN: C.B                           | DATE: JAN. 01/20 | 19    |
|                  |                   |                                                                                                                                       | CHECKED:                             | DATE:            |       |
| MS TO            | EDAC INC          | THESE DRAWINGS AND SPECIFICATIONS<br>ARE THE PROPERTY OF EDAC INC.,AND                                                                | SCALE: (IN C.A.D. 1:1)               | SHEET 1 OF       | 2     |
| CTIVES<br>JANCY. |                   | SHALL NOT BE REPRODUCED, OR COPIED<br>OR USED AS THE BASIS FOR THE<br>MANUFACTURE OR SALE OF APPARATUS<br>WITHOUT WRITTEN PERMISSION. | DRAWING NUMBER: 629-17W              | 5250-4N1         | ISSUE |
|                  |                   |                                                                                                                                       | PART NUMBER: 629-17W                 | 5250-4N1         | 1     |