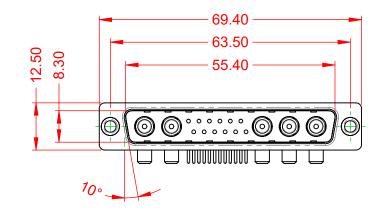

.XX ±0.13 .XXX ±0.05

| ISSUE NUMBER |     |
|--------------|-----|
| ORIGINAL     | (1) |

NOTES:

MATERIAL: HOUSING: SHELL: CONTACT:

THERMOPLASTIC POLYESTER, UL94V-0 STEEL, NICKEL PLATED COPPER ALLOY, GOLD FLASH PLATED

40A (CURRENT)

-55°C ~ 125°C

1000V AC rms

|                  | COMBINATION D-SUB |                                                                                                                                       | SW REFERENCE NO.: 629 COMBO ASSEMBLY |                  |       |
|------------------|-------------------|---------------------------------------------------------------------------------------------------------------------------------------|--------------------------------------|------------------|-------|
|                  |                   |                                                                                                                                       | DRAWN: C.B                           | DATE: JAN. 01/20 | 19    |
|                  |                   |                                                                                                                                       | CHECKED:                             | DATE:            |       |
| MS TO            | EDAC INC          | THESE DRAWINGS AND SPECIFICATIONS<br>ARE THE PROPERTY OF EDAC INC.,AND                                                                | SCALE: (IN C.A.D. 1:1)               | SHEET 1 OF       | 2     |
| CTIVES<br>JANCY. |                   | SHALL NOT BE REPRODUCED, OR COPIED<br>OR USED AS THE BASIS FOR THE<br>MANUFACTURE OR SALE OF APPARATUS<br>WITHOUT WRITTEN PERMISSION. | DRAWING NUMBER: 629-17W              | 5250-4N1         | ISSUE |
|                  |                   |                                                                                                                                       | PART NUMBER: 629-17W                 | 5250-4N1         | 1     |