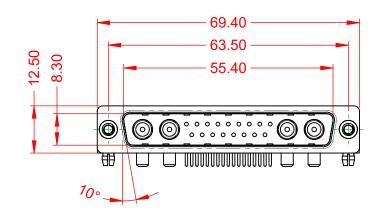

| ISSUE NUMBER |   |
|--------------|---|
| ORIGINAL     | 1 |





.XX ±0.13 .XXX ±0.05

NOTES:

MATERIAL: HOUSING: SHELL: CONTACT:

THERMOPLASTIC POLYESTER, UL94V-0 STEEL, TIN PLATED COPPER ALLOY, GOLD FLASH PLATED



| OPERATING TEMPERATURE:                                       | -55°C ~ 125°C               |
|--------------------------------------------------------------|-----------------------------|
| POWER/CO-AX CONTACT RATING:<br>(IF PRESENT)                  | 30A (CURRENT)               |
| SIGNAL CONTACT CURRENT RATING:<br>SIGNAL CONTACT RESISTANCE: | 5A PER CONTACT<br>10mΩ MAX. |
| INSULATOR RESISTANCE:<br>DIELECTRIC                          | 5000MΩ min.                 |

WITHSTANDING VOLTAGE:

1000V AC rms



|  | COMBINATION D-SUB                                                  |