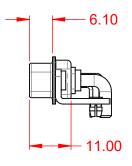

| ISSUE NUMBER |   |
|--------------|---|
| ORIGINAL     | 1 |





.XX ±0.13 .XXX ±0.05

NOTES:

MATERIAL: HOUSING: SHELL: CONTACT:

THERMOPLASTIC POLYESTER, UL94V-0 STEEL, TIN PLATED COPPER ALLOY, GOLD FLASH PLATED



| OPERATING TEMPERATURE:                                       | -55°C ~ 125°C               |
|--------------------------------------------------------------|-----------------------------|
| POWER/CO-AX CONTACT RATING:<br>(IF PRESENT)                  | 30A (CURRENT)               |
| SIGNAL CONTACT CURRENT RATING:<br>SIGNAL CONTACT RESISTANCE: | 5A PER CONTACT<br>10mΩ MAX. |
| INSULATOR RESISTANCE:<br>DIELECTRIC                          | 5000MΩ min.                 |

WITHSTANDING VOLTAGE:

1000V AC rms



|  | COMBINATION D-SUB                                                  |