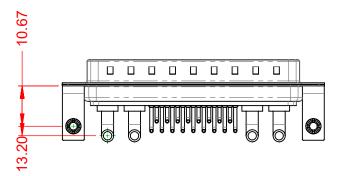

| ISSUE NUMBER |   |
|--------------|---|
| ORIGINAL     | 1 |





.XX ±0.13 .XXX ±0.05

NOTES:

MATERIAL: HOUSING: SHELL: CONTACT:

THERMOPLASTIC POLYESTER, UL94V-0 STEEL, TIN PLATED COPPER ALLOY, GOLD FLASH PLATED



| OPERATING TEMPERATURE:                                       | -55°C ~ 125°C               |
|--------------------------------------------------------------|-----------------------------|
| POWER/CO-AX CONTACT RATING:<br>(IF PRESENT)                  | 30A (CURRENT)               |
| SIGNAL CONTACT CURRENT RATING:<br>SIGNAL CONTACT RESISTANCE: | 5A PER CONTACT<br>10mΩ MAX. |
| INSULATOR RESISTANCE:<br>DIELECTRIC                          | 5000MΩ min.                 |

WITHSTANDING VOLTAGE:

1000V AC rms



|  | COMBINATION D-SUB                                                  |                                                                             | SW REFERENCE NO.: 629 COMBO ASSEMBLY |                  |    |
|--|----------------------------------------------------------------