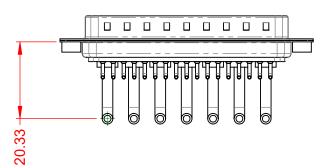

| <br> |
|------|







NOTES:

MATERIAL: HOUSING: SHELL: CONTACT:

**OPERATING TEMPERATURE:** 

THERMOPLASTIC POLYESTER, UL94V-0 STEEL, NICKEL PLATED COPPER ALLOY, 30µ" GOLD PLATED



20A (CURRENT) POWER/CO-AX CONTACT RATING: (IF PRESENT) SIGNAL CONTACT CURRENT RATING: 5A PER CONTACT SIGNAL CONTACT RESISTANCE:  $10m\Omega$  MAX. INSULATOR RESISTANCE: 5000MΩ min. DIELECTRIC

.X ±0.25 .XX ±0.13 .XXX ±0.05

WITHSTANDING VOLTAGE:

1000V AC rms

-55°C ~ 125°C

|        | COMBINATION D-SUB                    |                                                                                                                                       | SW REFERENCE NO.: 629 COMBO ASSEMBLY |                   |       |
|--------|--------------------------------------|---------------------------------------------------------------------------------------------------------------------------------------|--------------------------------------|-------------------|-------|
|        |