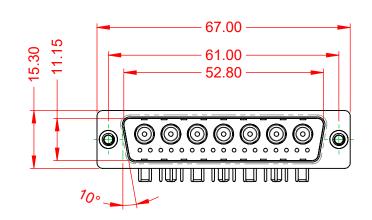

| <br> |
|------|







NOTES:

MATERIAL: HOUSING: SHELL: CONTACT:

**OPERATING TEMPERATURE:** 

THERMOPLASTIC POLYESTER, UL94V-0 STEEL, NICKEL PLATED COPPER ALLOY, 30µ" GOLD PLATED



20A (CURRENT) POWER/CO-AX CONTACT RATING: (IF PRESENT) SIGNAL CONTACT CURRENT RATING: 5A PER CONTACT SIGNAL CONTACT RESISTANCE:  $10m\Omega$  MAX. INSULATOR RESISTANCE: 5000MΩ min. DIELECTRIC

.X ±0.25 .XX ±0.13 .XXX ±0.05

WITHSTANDING VOLTAGE:

1000V AC rms

-55°C ~ 125°C

|        | COMBINATION D-SUB                    |                                                                                                                                       | SW REFERENCE NO.: 629 COMBO ASSEMBLY |                   |       |
|--------|--------------------------------------|---------------------------------------------------------