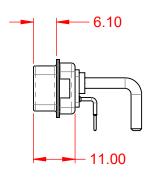

| <br> |
|------|







NOTES:

MATERIAL: HOUSING: SHELL: CONTACT:

**OPERATING TEMPERATURE:** 

THERMOPLASTIC POLYESTER, UL94V-0 STEEL, NICKEL PLATED COPPER ALLOY, 30µ" GOLD PLATED



20A (CURRENT) POWER/CO-AX CONTACT RATING: (IF PRESENT) SIGNAL CONTACT CURRENT RATING: 5A PER CONTACT SIGNAL CONTACT RESISTANCE:  $10m\Omega$  MAX. INSULATOR RESISTANCE: 5000MΩ min. DIELECTRIC

.X ±0.25 .XX ±0.13 .XXX ±0.05

WITHSTANDING VOLTAGE:

1000V AC rms

-55°C ~ 125°C

|        | COMBINATION D-SUB                    |                                                                                                                                       | SW REFERENCE NO.: 629 COMBO ASSEMBLY |                   |       |
|--------|--------------------------------------|-----------------------------------------------------------