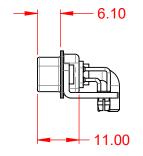

**INSULATOR RESISTANCE:** DIELECTRIC WITHSTANDING VOLTAGE: 5000MΩ min.

1000V AC rms

STEEL, TIN PLATED

-55°C ~ 125°C

THERMOPLASTIC POLYESTER, UL94V-0

COPPER ALLOY, 30µ" GOLD PLATED

|  |                                                                                                                                                        | SW REFERENCE NO.: 629 COMBO ASSEMBLY                                                                   |                          |                  |       |
|--|--------------------------------------------------------------------------------------------------------------------------------------------------------|--------------------------------------------------------------------------------------------------------|--------------------------|------------------|-------|
|  |                                                                                                                                                        |                                                                                                        | DRAWN: C.B               | DATE: JAN. 01/20 | 19    |
|  |                                                                                                                                                        |                                                                                                        | CHECKED:                 | DATE:            |       |
|  | EDAC INC<br>TORONTO, ONTARIO<br>YOUR CONNECTION TO QUALITY & SERVICE<br>EDAC INC<br>TORONTO, ONTARIO<br>CANADA<br>YOUR CONNECTION TO QUALITY & SERVICE | ARE THE PROPERTY OF EDAC INC.,AND<br>SHALL NOT BE REPRODUCED,OR COPIED<br>OR USED AS THE BASIS FOR THE | SCALE: (IN C.A.D. 1:1)   | SHEET 1 OF       | 2     |
|  |                                                                                                                                                        |                                                                                                        | DRAWING NUMBER: 629-5W1- | -640-3TB         | ISSUE |
|  |                                                                                                                                                        | PART NUMBER: 629-5W1                                                                                   | -640-3TB                 | 1                |       |