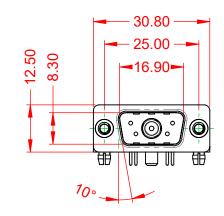

**INSULATOR RESISTANCE:** DIELECTRIC WITHSTANDING VOLTAGE: 5000MΩ min.

1000V AC rms

STEEL, TIN PLATED

-55°C ~ 125°C

THERMOPLASTIC POLYESTER, UL94V-0

COPPER ALLOY, 30µ" GOLD PLATED

|  |                                                                                                                                                        | SW REFERENCE NO.: 629 COMBO ASSEMBLY                                                                   |                          |                  |       |
|--|--------------------------------------------------------------------------------------------------------------------------------------------------------|--------------------------------------------------------------------------------------------------------|--------------------------|------------------|-------|
|  |                                                                                                                                                        |                                                                                                        | DRAWN: C.B               | DATE: JAN. 01/20 | 19    |
|  |                                                                                                                                                        |                                                                                                        | CHECKED:                 | DATE:            |       |
|  | EDAC INC<br>TORONTO, ONTARIO<br>YOUR CONNECTION TO QUALITY & SERVICE<br>EDAC INC<br>TORONTO, ONTARIO<br>CANADA<br>YOUR CONNECTION TO QUALITY & SERVICE | ARE THE PROPERTY OF EDAC INC.,AND<br>SHALL NOT BE REPRODUCED,OR COPIED<br>OR USED AS THE BASIS FOR THE | SCALE: (IN C.A.D. 1:1)   | SHEET 1 OF       | 2     |
|  |                                                                                                                                                        |                                                                                                        | DRAWING NUMBER: 629-5W1- | -640-3TB         | ISSUE |
|  |                                                                                                                                                        | PART NUMBER: 629-5W1                                                                                   | -640-3TB                 | 1                |       |