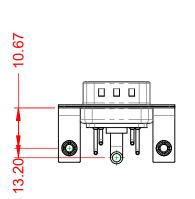

**INSULATOR RESISTANCE:** DIELECTRIC WITHSTANDING VOLTAGE: 5000MΩ min.

1000V AC rms

STEEL, TIN PLATED

-55°C ~ 125°C

THERMOPLASTIC POLYESTER, UL94V-0

COPPER ALLOY, 30µ" GOLD PLATED

|  |                                                                                                                                                        | SW REFERENCE NO.: 629 COMBO ASSEMBLY                                                                   |                          |                  |       |
|--|--------------------------------------------------------------------------------------------------------------------------------------------------------|--------------------------------------------------------------------------------------------------------|--------------------------|------------------|-------|
|  |                                                                                                                                                        |                                                                                                        | DRAWN: C.B               | DATE: JAN. 01/20 | 19    |
|  |                                                                                                                                                        |                                                                                                        | CHECKED:                 | DATE:            |       |
|  | EDAC INC<br>TORONTO, ONTARIO<br>YOUR CONNECTION TO QUALITY & SERVICE<br>EDAC INC<br>TORONTO, ONTARIO<br>CANADA<br>YOUR CONNECTION TO QUALITY & SERVICE | ARE THE PROPERTY OF EDAC INC.,AND<br>SHALL NOT BE REPRODUCED,OR COPIED<br>OR USED AS THE BASIS FOR THE | SCALE: (IN C.A.D. 1:1)   | SHEET 1 OF       | 2     |
|  |                                                                                                                                                        |                                                                                                        | DRAWING NUMBER: 629-5W1- | -640-3TB         | ISSUE |
|  |                                                                                                                                                        | PART NUMBER: 629-5W1                                                                                   | -640-3TB                 | 1                |       |