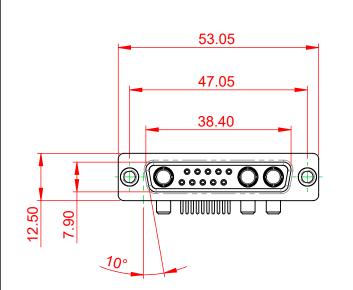

DIELECTRIC WITHSTANDING VOLTAGE:

| COMBINATION D-SUB                                                              |                                                                                                                                                                                                                | SW REFERENCE NO.: 630 COMBO ASSEMBLY |                  |       |
|--------------------------------------------------------------------------------|----------------------------------------------------------------------------------------------------------------------------------------------------------------------------------------------------------------|--------------------------------------|------------------|-------|
|                                                                                |                                                                                                                                                                                                                | DRAWN: C.B                           | DATE: JAN. 01/20 | 19    |
|                                                                                |                                                                                                                                                                                                                | CHECKED:                             | DATE:            |       |
| EDAG INC<br>TORONTO, ONTARIO<br>CANADA<br>YOUR CONNECTION TO QUALITY & SERVICE | THESE DRAWINGS AND SPECIFICATIONS<br>ARE THE PROPERTY OF EDAC INC.,AND<br>SHALL NOT BE REPRODUCED,OR COPIED<br>OR USED AS THE BASIS FOR THE<br>MANUFACTURE OR SALE OF APPARATUS<br>WITHOUT WRITTEN PERMISSION. | SCALE: (IN C.A.D. 1:1)               | SHEET 1 OF       | 2     |
|                                                                                |                                                                                                                                                                                                                | DRAWING NUMBER: 630-13W3250-4T1      |                  | ISSUE |
|                                                                                |                                                                                                                                                                                                                | PART NUMBER: 630-13W                 | 3250-4T1         | 1     |