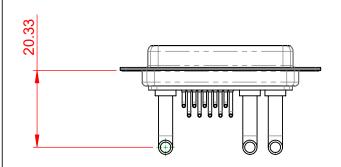

DIELECTRIC WITHSTANDING VOLTAGE:

| COMBINATION D-SUB                                                              |                                                                                                                                                                                                                | SW REFERENCE NO.: 630 COMBO ASSEMBLY |                  |       |
|--------------------------------------------------------------------------------|----------------------------------------------------------------------------------------------------------------------------------------------------------------------------------------------------------------|--------------------------------------|------------------|-------|
|                                                                                |                                                                                                                                                                                                                | DRAWN: C.B                           | DATE: JAN. 01/20 | 19    |
|                                                                                |                                                                                                                                                                                                                | CHECKED:                             | DATE:            |       |
| EDAG INC<br>TORONTO, ONTARIO<br>CANADA<br>YOUR CONNECTION TO QUALITY & SERVICE | THESE DRAWINGS AND SPECIFICATIONS<br>ARE THE PROPERTY OF EDAC INC.,AND<br>SHALL NOT BE REPRODUCED,OR COPIED<br>OR USED AS THE BASIS FOR THE<br>MANUFACTURE OR SALE OF APPARATUS<br>WITHOUT WRITTEN PERMISSION. | SCALE: (IN C.A.D. 1:1)               | SHEET 1 OF       | 2     |
|                                                                                |                                                                                                                                                                                                                | DRAWING NUMBER: 630-13W3250-4T1      |                  | ISSUE |
|                                                                                |                                                                                                                                                                                                                | PART NUMBER: 630-13W                 | 3250-4T1         | 1     |