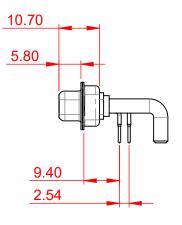

DIELECTRIC WITHSTANDING VOLTAGE:

| COMBINATION D-SUB                                                              |                                                                                                                                                                                                                | SW REFERENCE NO.: 630 COMBO ASSEMBLY |                  |       |
|--------------------------------------------------------------------------------|----------------------------------------------------------------------------------------------------------------------------------------------------------------------------------------------------------------|--------------------------------------|------------------|-------|
|                                                                                |                                                                                                                                                                                                                | DRAWN: C.B                           | DATE: JAN. 01/20 | 19    |
|                                                                                |                                                                                                                                                                                                                | CHECKED:                             | DATE:            |       |
| EDAG INC<br>TORONTO, ONTARIO<br>CANADA<br>YOUR CONNECTION TO QUALITY & SERVICE | THESE DRAWINGS AND SPECIFICATIONS<br>ARE THE PROPERTY OF EDAC INC.,AND<br>SHALL NOT BE REPRODUCED,OR COPIED<br>OR USED AS THE BASIS FOR THE<br>MANUFACTURE OR SALE OF APPARATUS<br>WITHOUT WRITTEN PERMISSION. | SCALE: (IN C.A.D. 1:1)               | SHEET 1 OF       | 2     |
|                                                                                |                                                                                                                                                                                                                | DRAWING NUMBER: 630-13W3250-4T1      |                  | ISSUE |
|                                                                                |                                                                                                                                                                                                                | PART NUMBER: 630-13W                 | 3250-4T1         | 1     |