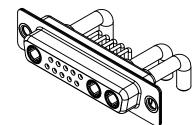

DIELECTRIC WITHSTANDING VOLTAGE:

| COMBINATION D-SUB                                                              |                                                                                                                                                                                                                | SW REFERENCE NO.: 630 COMBO ASSEMBLY |                  |       |
|--------------------------------------------------------------------------------|----------------------------------------------------------------------------------------------------------------------------------------------------------------------------------------------------------------|--------------------------------------|------------------|-------|
|                                                                                |                                                                                                                                                                                                                | DRAWN: C.B                           | DATE: JAN. 01/20 | 19    |
|                                                                                |                                                                                                                                                                                                                | CHECKED:                             | DATE:            |       |
| EDAG INC<br>TORONTO, ONTARIO<br>CANADA<br>YOUR CONNECTION TO QUALITY & SERVICE | THESE DRAWINGS AND SPECIFICATIONS<br>ARE THE PROPERTY OF EDAC INC.,AND<br>SHALL NOT BE REPRODUCED,OR COPIED<br>OR USED AS THE BASIS FOR THE<br>MANUFACTURE OR SALE OF APPARATUS<br>WITHOUT WRITTEN PERMISSION. | SCALE: (IN C.A.D. 1:1)               | SHEET 1 OF       | 2     |
|                                                                                |                                                                                                                                                                                                                | DRAWING NUMBER: 630-13W3250-4T1      |                  | ISSUE |
|                                                                                |                                                                                                                                                                                                                | PART NUMBER: 630-13W                 | 3250-4T1         | 1     |