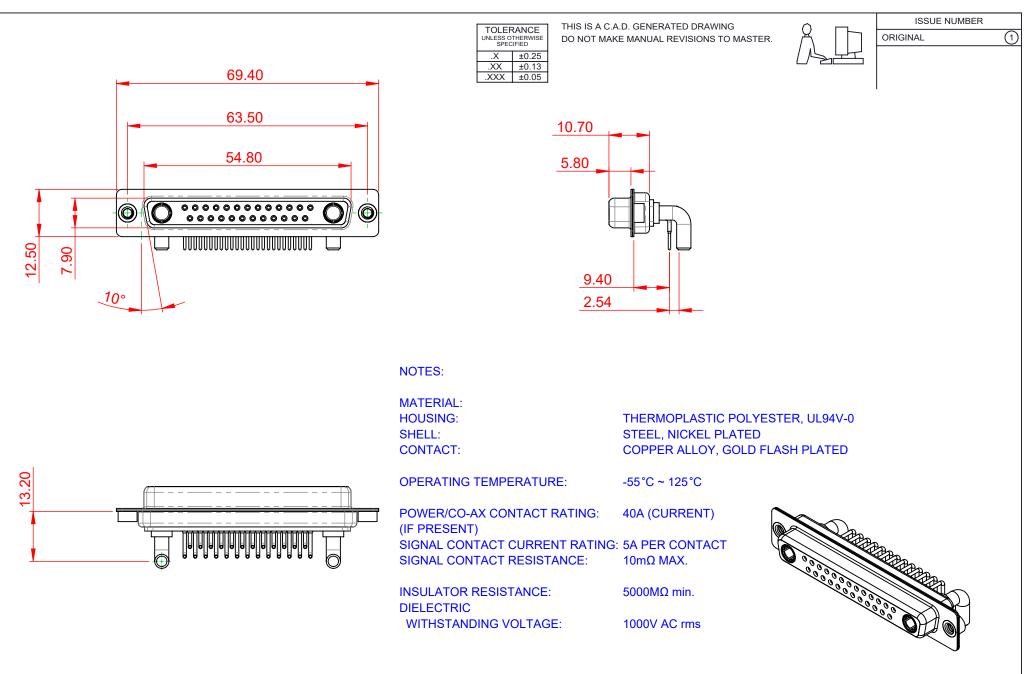

| COMBINATION D-SUB                                                              |                                                                                                                                                                                                                | SW REFERENCE NO.: 630 COMBO ASSEMBLY |                  |       |
|--------------------------------------------------------------------------------|----------------------------------------------------------------------------------------------------------------------------------------------------------------------------------------------------------------|--------------------------------------|------------------|-------|
|                                                                                |                                                                                                                                                                                                                | DRAWN: C.B                           | DATE: JAN. 01/20 | 19    |
|                                                                                |                                                                                                                                                                                                                | CHECKED:                             | DATE:            |       |
| EDAC INC<br>TORONTO, ONTARIO<br>CANADA<br>YOUR CONNECTION TO QUALITY & SERVICE | THESE DRAWINGS AND SPECIFICATIONS<br>ARE THE PROPERTY OF EDAC INC.,AND<br>SHALL NOT BE REPRODUCED,OR COPIED<br>OR USED AS THE BASIS FOR THE<br>MANUFACTURE OR SALE OF APPARATUS<br>WITHOUT WRITTEN PERMISSION. | SCALE: (IN C.A.D. 1:1)               | SHEET 1 OF       | 2     |
|                                                                                |                                                                                                                                                                                                                | DRAWING NUMBER: 630-27W2240-4N2      |                  | ISSUE |
|                                                                                |                                                                                                                                                                                                                | PART NUMBER: 630-27W                 | 2240-4N2         | 1     |