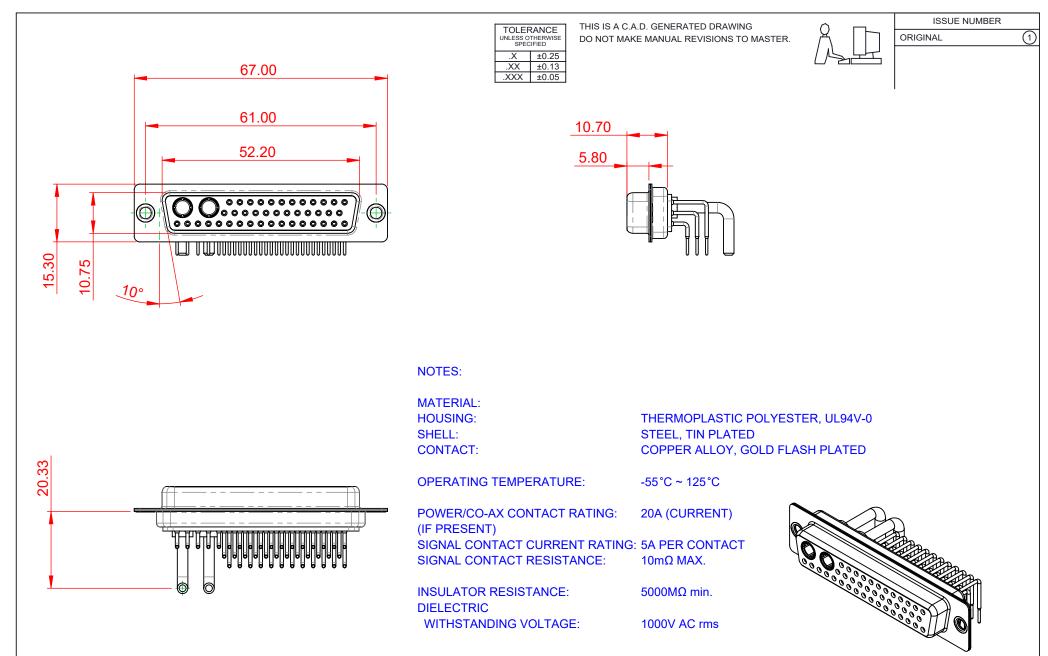

| COMBINATION D-SUB                      |                                                                                                                                                                                                                | SW REFERENCE NO.: 630 COMBO ASSEMBLY |                  |       |
|----------------------------------------|----------------------------------------------------------------------------------------------------------------------------------------------------------------------------------------------------------------|--------------------------------------|------------------|-------|
|                                        |                                                                                                                                                                                                                | DRAWN: C.B                           | DATE: JAN. 01/20 | 19    |
|                                        |                                                                                                                                                                                                                | CHECKED:                             | DATE:            |       |
| EDAC INC<br>TORONTO, ONTARIO<br>CANADA | THESE DRAWINGS AND SPECIFICATIONS<br>ARE THE PROPERTY OF EDAC INC.,AND<br>SHALL NOT BE REPRODUCED,OR COPIED<br>OR USED AS THE BASIS FOR THE<br>MANUFACTURE OR SALE OF APPARATUS<br>WITHOUT WRITTEN PERMISSION. | SCALE: (IN C.A.D. 1:1)               | SHEET 1 OF       | 2     |
|                                        |                                                                                                                                                                                                                | DRAWING NUMBER: 630-43W2             | 2250-2T1         | ISSUE |
|                                        |                                                                                                                                                                                                                | PART NUMBER: 630-43W2                | 2250-2T1         | 1     |

THIS SERIES FULLY CONFORMS TO THE EUROPEAN UNION DIRECTIVES 2011/65/EU FOR RoHS COMPLIANCY.

| SW REFERENCE NO.: 630 COMBO ASSEMBLY |                       |  |  |  |
|--------------------------------------|-----------------------|--|--|--|
| DRAWN: C.B                           | DATE: JAN. 01/2019    |  |  |  |
| CHECKED:                             | DATE:                 |  |  |  |
| SCALE: (IN C.A.D. 1:1)               | SHEET 1 OF 2          |  |  |  |
| DRAWING NUMBER: 630-43W2             | 2250-2T1 ISSUE        |  |  |  |
| PART NUMBER: 630-43W2                | 2250-2T1 <sup>1</sup> |  |  |  |