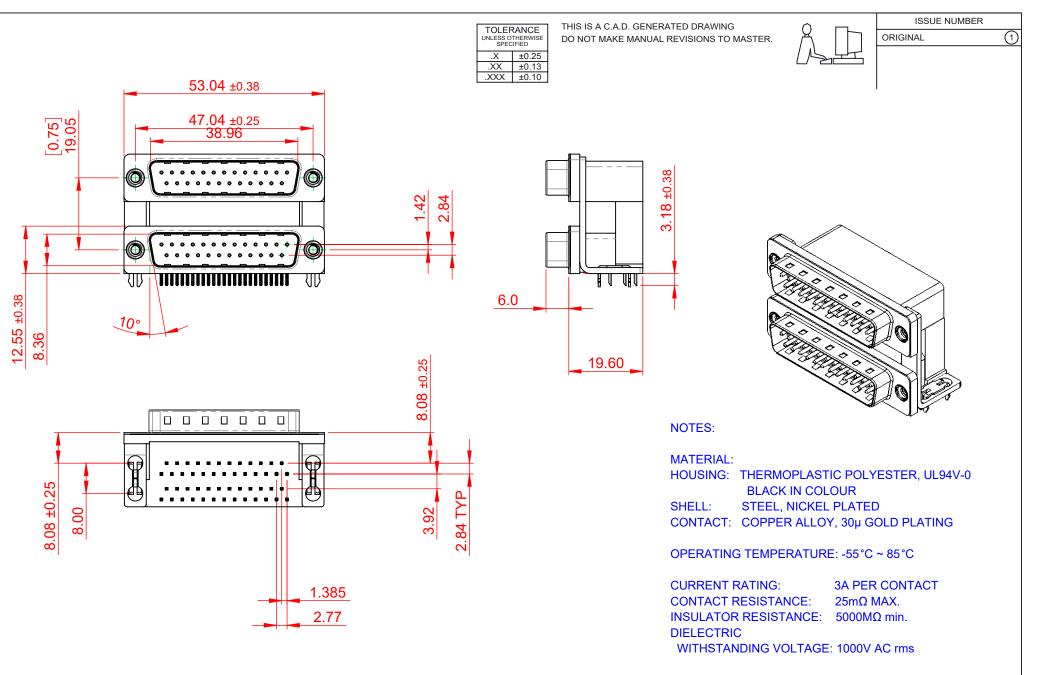

|                                                                                                   | 661 SERIES D-SUB CONNECTOR                                                     |                                                                                                                                                                                                                | SW REFERENCE NO.: 661 ASSEMBLY  |                  |       |
|---------------------------------------------------------------------------------------------------|--------------------------------------------------------------------------------|----------------------------------------------------------------------------------------------------------------------------------------------------------------------------------------------------------------|---------------------------------|------------------|-------|
|                                                                                                   |                                                                                |                                                                                                                                                                                                                | DRAWN: C.B                      | DATE: AUG. 01/20 | 018   |
|                                                                                                   |                                                                                |                                                                                                                                                                                                                | CHECKED:                        | DATE:            |       |
| THIS SERIES FULLY CONFORMS TO<br>THE EUROPEAN UNION DIRECTIVES<br>2011/65/EU FOR RoHS COMPLIANCY. | EDAC INC<br>TORONTO, ONTARIO<br>CANADA<br>YOUR CONNECTION TO QUALITY & SERVICE | THESE DRAWINGS AND SPECIFICATIONS<br>ARE THE PROPERTY OF EDAC INC.,AND<br>SHALL NOT BE REPRODUCED,OR COPIED<br>OR USED AS THE BASIS FOR THE<br>MANUFACTURE OR SALE OF APPARATUS<br>WITHOUT WRITTEN PERMISSION. | SCALE: 1:1                      | SHEET 1 OF       | 1     |
|                                                                                                   |                                                                                |                                                                                                                                                                                                                | DRAWING NUMBER: 661-025-664-035 |                  | ISSUE |
|                                                                                                   |                                                                                |                                                                                                                                                                                                                | PART NUMBER: 661-025-664-035    |                  | 1     |