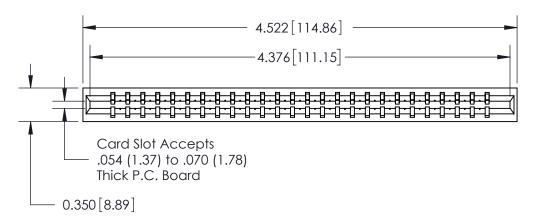

THIS IS A C.A.D. GENERATED DRAWING DO NOT MAKE MANUAL REVISIONS TO MASTER.

ISSUE NUMBER

ORIGINAL

Contact Information
522-P.C. Tail, Regular Point - Tail LG.=.375(9.53)
.156" (3.96mm) Contact Spacing x .200" (5.08mm) Row Spacing

ACAD REFERENCE NO.

737 Series Ultra-Mate Card Edge Connector - Press Fit

Part Number: 737-026-522-101

YOUR CONNECTION TO QUALITY & SERVICE

**EDAC INC** TORONTO, ONTARIO CANADA

THESE DRAWINGS AND SPECIFICATIONS ARE THE PROPERTY OF EDAC INC., AND SHALL NOT BE REPRODUCED, OR COPIED OR USED AS THE BASIS FOR THE MANUFACTURE OR SALE OF APPARATUS WITHOUT WRITTEN PERMISSION.