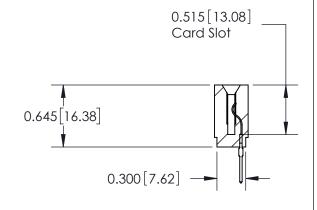

THIS IS A C.A.D. GENERATED DRAWING DO NOT MAKE MANUAL REVISIONS TO MASTER.

ISSUE NUMBER

ORIGINAL

Contact Information
522-P.C. Tail, Regular Point - Tail LG.=.375(9.53)
.156" (3.96mm) Contact Spacing x .200" (5.08mm) Row Spacing

ACAD REFERENCE NO.

737 Series Ultra-Mate Card Edge Connector - Press Fit

Part Number: 737-026-522-101

YOUR CONNECTION TO QUALITY & SERVICE

**EDAC INC** TORONTO, ONTARIO CANADA

THESE DRAWINGS AND SPECIFICATIONS ARE THE PROPERTY OF EDAC INC., AND SHALL NOT BE REPRODUCED, OR COPIED OR USED AS THE BASIS FOR THE MANUFACTURE OR SALE OF APPARATUS WITHOUT WRITTEN PERMISSION.