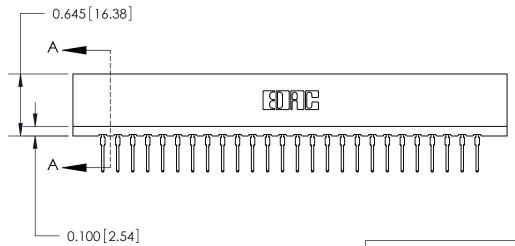

THIS IS A C.A.D. GENERATED DRAWING DO NOT MAKE MANUAL REVISIONS TO MASTER.

ISSUE NUMBER

ORIGINAL

Contact Information
522-P.C. Tail, Regular Point - Tail LG.=.375(9.53)
.156" (3.96mm) Contact Spacing x .200" (5.08mm) Row Spacing

ACAD REFERENCE NO.

737 Series Ultra-Mate Card Edge Connector - Press Fit

Part Number: 737-026-522-101

YOUR CONNECTION TO QUALITY & SERVICE

**EDAC INC** TORONTO, ONTARIO CANADA

THESE DRAWINGS AND SPECIFICATIONS ARE THE PROPERTY OF EDAC INC., AND SHALL NOT BE REPRODUCED, OR COPIED OR USED AS THE BASIS FOR THE MANUFACTURE OR SALE OF APPARATUS WITHOUT WRITTEN PERMISSION.