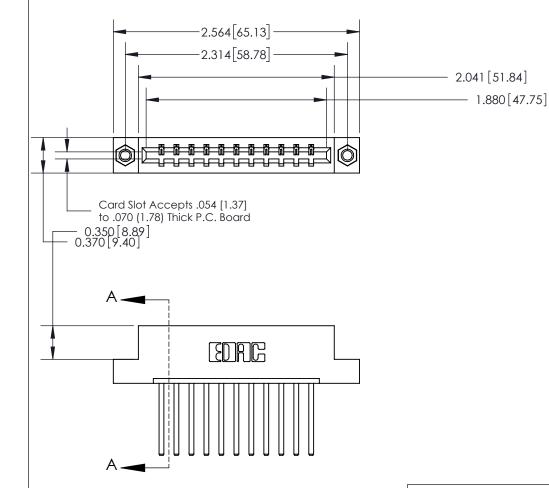

ISSUE NUMBER

ORIGINAL

SECTION A-A 0.388 [9.86] Card Slot .160 [4.06] Point of Contact-

## **See Accompanying Page for:**

- **Bend Detail**
- **Mounting Options**

833 Series High Temp Card Edge Connector Part Number: 833-011-544-107

**EDAC INC** TORONTO, ONTARIO CANADA

THESE DRAWINGS AND SPECIFICATIONS ARE THE PROPERTY OF EDAC INC.,AND SHALL NOT BE REPRODUCED, OR COPIED OR USED AS THE BASIS FOR THE MANUFACTURE OR SALE OF APPARATUS WITHOUT WRITTEN PERMISSION.