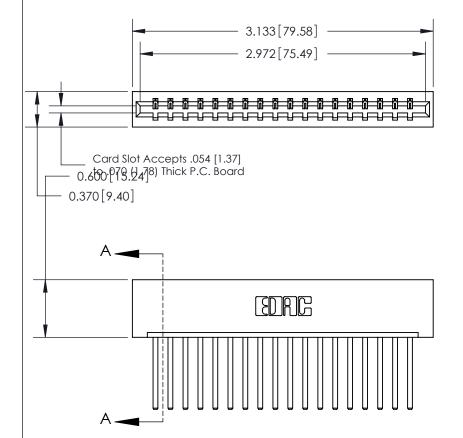

ISSUE NUMBER

ORIGINAL

SECTION A-A 0.388 [9.86] Card Slot .160 [4.06] Point of Contact-

## **See Accompanying Page for:**

- **Bend Detail**
- **Mounting Options**

833 Series High Temp Card Edge Connector Part Number: 833-018-544-101

**EDAC INC** TORONTO, ONTARIO CANADA

THESE DRAWINGS AND SPECIFICATIONS ARE THE PROPERTY OF EDAC INC.,AND SHALL NOT BE REPRODUCED, OR COPIED OR USED AS THE BASIS FOR THE MANUFACTURE OR SALE OF APPARATUS WITHOUT WRITTEN PERMISSION.