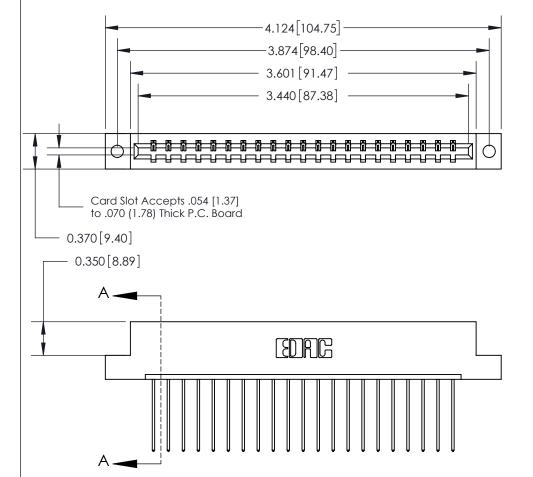

## See Accompanying Page for:

- **Bend Detail**
- **Mounting Options**

833 Series High Temp Card Edge Connector Part Number: 833-021-541-102

**EDAC INC** TORONTO, ONTARIO CANADA

THESE DRAWINGS AND SPECIFICATIONS ARE THE PROPERTY OF EDAC INC.,AND SHALL NOT BE REPRODUCED, OR COPIED OR USED AS THE BASIS FOR THE MANUFACTURE OR SALE OF APPARATUS WITHOUT WRITTEN PERMISSION.

| ACAD REFERENCE NO. 833 ENG MASTER |                  |  |  |
|-----------------------------------|------------------|--|--|
| DRAWN: J.LEE                      | DATE: OCT. 14/09 |  |  |
| CHECKED:                          | DATE:            |  |  |
| SCALE: NTS                        | SHEET 1 OF 3     |  |  |
| DRAWING NUMBER                    | ISSUE            |  |  |
| 833 Assembly                      | 1                |  |  |