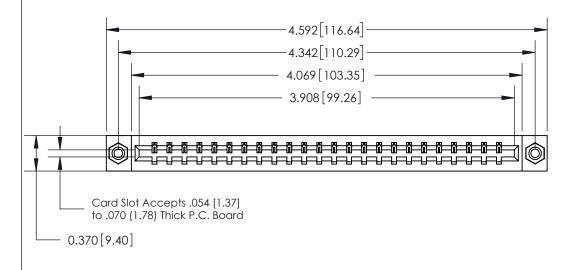

## See Accompanying Page for:

- **Bend Detail**
- **Mounting Options**

833 Series High Temp Card Edge Connector Part Number: 833-024-541-608

**EDAC INC** TORONTO, ONTARIO CANADA

THESE DRAWINGS AND SPECIFICATIONS ARE THE PROPERTY OF EDAC INC.,AND SHALL NOT BE REPRODUCED, OR COPIED OR USED AS THE BASIS FOR THE MANUFACTURE OR SALE OF APPARATUS WITHOUT WRITTEN PERMISSION.

| ACAD REFERENCE NO. | 833 ENG MASTER   |               |  |
|--------------------|------------------|---------------|--|
| DRAWN: J.LEE       | DATE: OCT. 14/09 |               |  |
| CHECKED:           | DATE:            |               |  |
| SCALE: NTS         | SHEET            | 1 <b>OF</b> 3 |  |
| DRAWING NUMBER     |                  | ISSUE         |  |
| 833 Assembly       |                  | 1             |  |