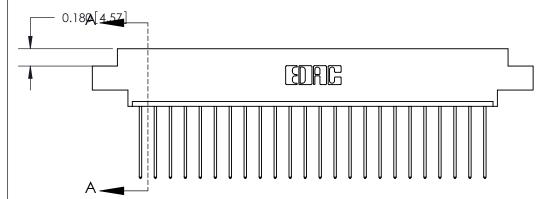

SECTION A-A

ORIGINAL (1)

ORIGINAL

| 833 Series High Temp Card Edge Connector<br>Contact Bend Detail |                                                                                                                                                                                                   | ACAD REFERENCE NO. | 833 ENG MASTER   |               |
|-----------------------------------------------------------------|---------------------------------------------------------------------------------------------------------------------------------------------------------------------------------------------------|--------------------|------------------|---------------|
|                                                                 |                                                                                                                                                                                                   | DRAWN: J.LEE       | DATE: OCT. 14/09 |               |
|                                                                 |                                                                                                                                                                                                   | CHECKED: DATE:     |                  |               |
| TORONTO, ONTARIO SH. CANADA OR MA                               | THESE DRAWINGS AND SPECIFICATIONS ARE THE PROPERTY OF EDAC INC., AND SHALL NOT BE REPRODUCED, OR COPIED OR USED AS THE BASIS FOR THE MANUFACTURE OR SALE OF APPARATUS WITHOUT WRITTEN PERMISSION. | SCALE: NTS         | SHEET 2          | 2 <b>OF</b> 3 |
|                                                                 |                                                                                                                                                                                                   | DRAWING NUMBER     |                  | ISSUE         |
|                                                                 |                                                                                                                                                                                                   | 833 Assembly       |                  | 1             |