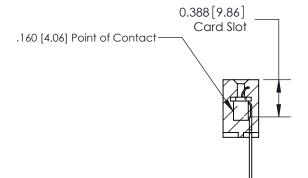

## **Contact Detail**

541-Wire Wrap .025 Sq.(0.64 Sq.) - Tail LG=.750(19.05)

.156 [3.96] Contact Spacing x .200 [5.08] Row Spacing

THIS IS A C.A.D. GENERATED DRAWING DO NOT MAKE MANUAL REVISIONS TO MASTER.