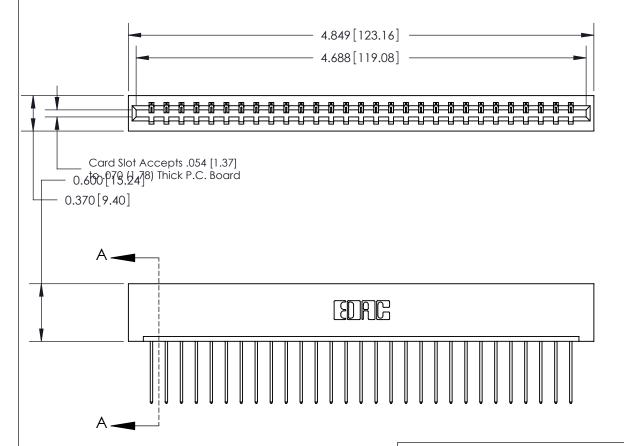

**Mounting Option** 

01-No Mounting Lugs

**Contact Detail** 

542-Wire Wrap .025 Sq.(0.64 Sq.) - Tail LG=.645(16.38)

.156 [3.96] Contact Spacing x .200 [5.08] Row Spacing

THIS IS A C.A.D. GENERATED DRAWING DO NOT MAKE MANUAL REVISIONS TO MASTER.

ISSUE NUMBER

1

ORIGINAL

SECTION A-A 0.388 [9.86] Card Slot .160 [4.06] Point of Contact-

See Accompanying Page for:

- **Bend Detail**
- **Mounting Options**

833 Series High Temp Card Edge Connector Part Number: 833-029-542-101