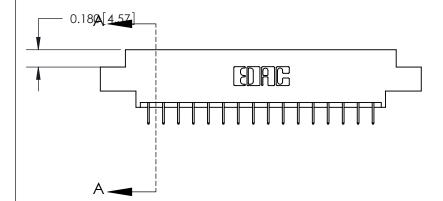

## **Contact Detail**

524-P.C. Tail .018 Sq.(0.46 Sq.) - Tail LG=.175(4.45)

.156 [3.96] Contact Spacing x .200 [5.08] Row Spacing

THIS IS A C.A.D. GENERATED DRAWING DO NOT MAKE MANUAL REVISIONS TO MASTER.

## **See Accompanying Page for:**

- **Bend Detail**
- **Mounting Options**

ORIGINAL (1)

ORIGINAL

| 833 Series High Temp Card Edge Connector<br>Contact Bend Detail       |                                                                                                                                                                                                 | ACAD REFERENCE NO. | 833 ENG MASTER   |               |
|-----------------------------------------------------------------------|-------------------------------------------------------------------------------------------------------------------------------------------------------------------------------------------------|--------------------|------------------|---------------|
|                                                                       |                                                                                                                                                                                                 | DRAWN: J.LEE       | DATE: OCT. 14/09 |               |
|                                                                       |                                                                                                                                                                                                 | CHECKED: DATE:     |                  |               |
| EDAC INC TORONTO, ONTARIO CANADA YOUR CONNECTION TO QUALITY & SERVICE | THESE DRAWINGS AND SPECIFICATIONS ARE THE PROPERTY OF EDAC INC.,AND SHALL NOT BE REPRODUCED,OR COPIED OR USED AS THE BASIS FOR THE MANUFACTURE OR SALE OF APPARATUS WITHOUT WRITTEN PERMISSION. | SCALE: NTS         | SHEET 2          | 2 <b>OF</b> 3 |
|                                                                       |                                                                                                                                                                                                 | DRAWING NUMBER     |                  | ISSUE         |
|                                                                       |                                                                                                                                                                                                 | 833 Assembly       |                  | 1             |