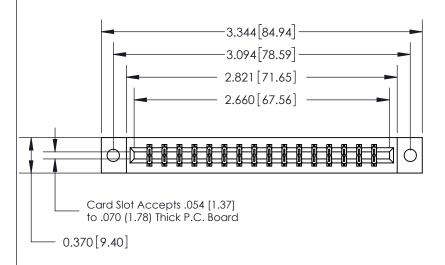

ISSUE NUMBER ORIGINAL

SECTION A-A 0.388 [9.86] Card Slot .160 [4.06] Point of Contact-

833 Series High Temp Card Edge Connector Part Number: 833-032-524-802

YOUR CONNECTION TO QUALITY & SERVICE

**EDAC INC** TORONTO, ONTARIO CANADA

833 Assembly