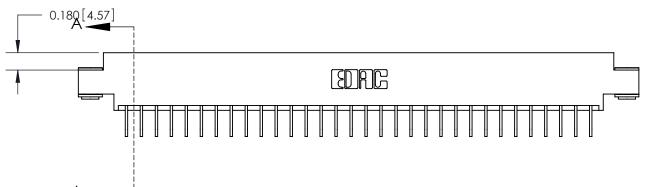

## **See Accompanying Page for:**

- **Bend Detail**
- **Mounting Options**

833 Series High Temp Card Edge Connector Part Number: 833-064-558-803

**EDAC INC** TORONTO, ONTARIO CANADA

THESE DRAWINGS AND SPECIFICATIONS ARE THE PROPERTY OF EDAC INC.,AND SHALL NOT BE REPRODUCED, OR COPIED OR USED AS THE BASIS FOR THE MANUFACTURE OR SALE OF APPARATUS WITHOUT WRITTEN PERMISSION.