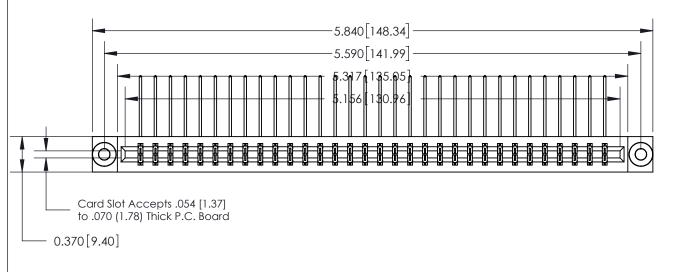

ISSUE NUMBER

ORIGINAL

1

SECTION A-A 0.388 [9.86]

Card Slot

.160 [4.06] Point of Contact-

833 ENG MASTER

SHEET 1

OF 3

DRAWN: J.LEE DATE: OCT. 14/09 CHECKED: DATE:

DRAWING NUMBER

SCALE:

ACAD REFERENCE NO.

**ISSUE** 833 Assembly

## **See Accompanying Page for:**

- **Bend Detail**
- **Mounting Options**

833 Series High Temp Card Edge Connector Part Number: 833-064-558-803

**EDAC INC** TORONTO, ONTARIO CANADA

THESE DRAWINGS AND SPECIFICATIONS ARE THE PROPERTY OF EDAC INC.,AND SHALL NOT BE REPRODUCED, OR COPIED OR USED AS THE BASIS FOR THE MANUFACTURE OR SALE OF APPARATUS WITHOUT WRITTEN PERMISSION.