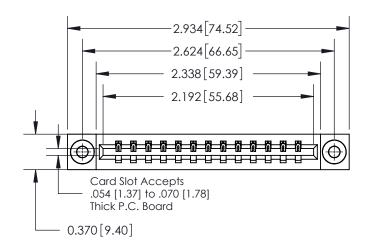

**Mounting Option** 

03-.116 (2.95) I.D. Floating Eyelets

ISSUE NUMBER ORIGINAL

0.600 [15.24] 0.330[8.38] Card Slot .160 [4.06] Point of Contact

837/887 Series High Temp Card Edge Connector Part Number: 837-013-541-103

YOUR CONNECTION TO QUALITY & SERVICE

**EDAC INC** TORONTO, ONTARIO CANADA