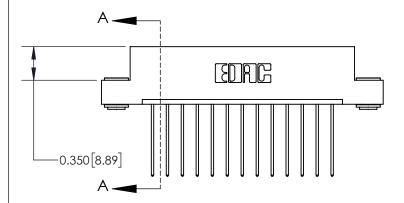

SECTION A-A

**See Accompanying Page for:** 

**Contact Bend Details** 

ISSUE NUMBER

ORIGINAL

1

| 837/887 Series High Temp Card Edge Connector<br>Contact Bend Detail |                                                                                                                                     | ACAD REFERENCE NO. | 837 ENG          | 3 MASTER      |
|---------------------------------------------------------------------|-------------------------------------------------------------------------------------------------------------------------------------|--------------------|------------------|---------------|
|                                                                     |                                                                                                                                     | DRAWN: J.LEE       | DATE: OCT. 06/09 |               |
|                                                                     |                                                                                                                                     | CHECKED:           | DATE:            |               |
| EDAC INC                                                            | THESE DRAWINGS AND SPECIFICATIONS ARE THE PROPERTY OF EDAC INC.,AND SHALL NOT BE REPRODUCED, OR COPIED OR USED AS THE BASIS FOR THE | SCALE: NTS         | SHEET            | 2 <b>OF</b> 2 |
| TORONTO, ONTARIO CANADA                                             |                                                                                                                                     | DRAWING NUMBER     | •                | ISSUE         |
| YOUR CONNECTION TO QUALITY & SERVICE                                | MANUFACTURE OR SALE OF APPARATUS                                                                                                    |                    |                  | 1             |