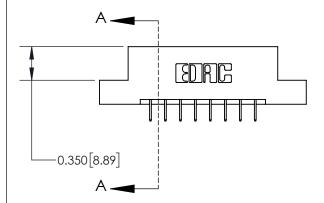

**Mounting Option** 

07-M3-0.5 Metric Threaded Inserts

## **Contact Detail**

524-P.C. Tail .018 Sq.(0.46 Sq.) - Tail LG=.175(4.45) .156 [3.96] Contact Spacing x .200 [5.08] Row Spacing

**See Accompanying Page for:** 

**Contact Bend Details** 

THIS IS A C.A.D. GENERATED DRAWING DO NOT MAKE MANUAL REVISIONS TO MASTER.