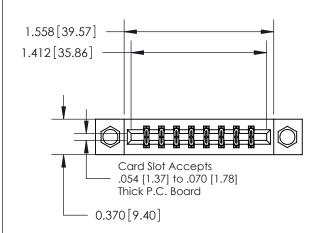

**Mounting Option** 

07-M3-0.5 Metric Threaded Inserts

## **Contact Detail**

524-P.C. Tail .018 Sq.(0.46 Sq.) - Tail LG=.175(4.45) .156 [3.96] Contact Spacing x .200 [5.08] Row Spacing

**See Accompanying Page for:** 

**Contact Bend Details** 

THIS IS A C.A.D. GENERATED DRAWING DO NOT MAKE MANUAL REVISIONS TO MASTER.