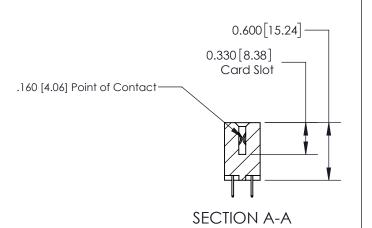

## **Contact Detail**

524-P.C. Tail .018 Sq.(0.46 Sq.) - Tail LG=.175(4.45) .156 [3.96] Contact Spacing x .200 [5.08] Row Spacing

**See Accompanying Page for:** 

**Contact Bend Details** 

THIS IS A C.A.D. GENERATED DRAWING DO NOT MAKE MANUAL REVISIONS TO MASTER.