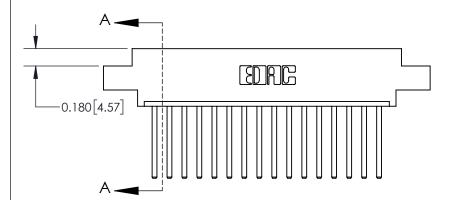

## **Contact Detail**

544-Wire Wrap .050x.025(1.27x0.64) - Tail LG=.750(19.05)

.156 [3.96] Contact Spacing x .200 [5.08] Row Spacing

THIS IS A C.A.D. GENERATED DRAWING DO NOT MAKE MANUAL REVISIONS TO MASTER.

ISSUE NUMBER ORIGINAL

**See Accompanying Page for:** 

**Contact Bend Details** 

| 837/887 Series High Temp Card Edge Connector |
|----------------------------------------------|
| Part Number: 837-016-544-608                 |