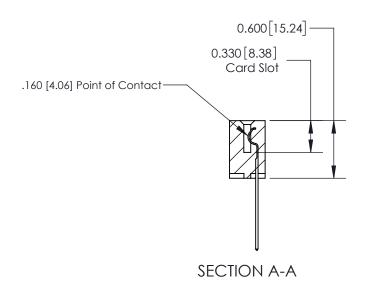

ISSUE NUMBER

ORIGINAL

1

| 837/887 Series High Temp Card Edge Connector<br>Contact Bend Detail |                                                                                                                                    | ACAD REFERENCE NO. | 837 ENG MASTER   |               |
|---------------------------------------------------------------------|------------------------------------------------------------------------------------------------------------------------------------|--------------------|------------------|---------------|
|                                                                     |                                                                                                                                    | DRAWN: J.LEE       | DATE: OCT. 06/09 |               |
|                                                                     |                                                                                                                                    | CHECKED:           | DATE:            |               |
| EDAC INC                                                            | THESE DRAWINGS AND SPECIFICATIONS ARE THE PROPERTY OF EDAC INC.,AND SHALL NOT BE REPRODUCED,OR COPIED OR USED AS THE BASIS FOR THE | SCALE: NTS         | SHEET            | 2 <b>OF</b> 2 |
| TORONTO, ONTARIO CANADA                                             |                                                                                                                                    | DRAWING NUMBER     | •                | ISSUE         |
| YOUR CONNECTION TO QUALITY & SERVICE                                | MANUFACTURE OR SALE OF APPARATUS WITHOUT WRITTEN PERMISSION.                                                                       | 837 Assembly       |                  | 1             |