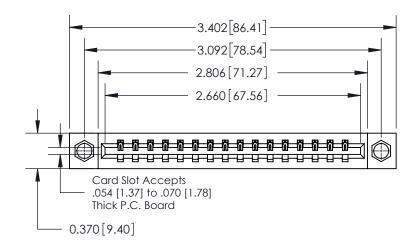

**Mounting Option** 

08-#4-40 Unified Threaded Inserts

## **Contact Detail**

544-Wire Wrap .050x.025(1.27x0.64) - Tail LG=.750(19.05)

.156 [3.96] Contact Spacing x .200 [5.08] Row Spacing

THIS IS A C.A.D. GENERATED DRAWING DO NOT MAKE MANUAL REVISIONS TO MASTER.

ISSUE NUMBER ORIGINAL

**See Accompanying Page for:** 

**Contact Bend Details** 

| 837/887 Series High Temp Card Edge Connector |
|----------------------------------------------|
| Part Number: 837-016-544-608                 |