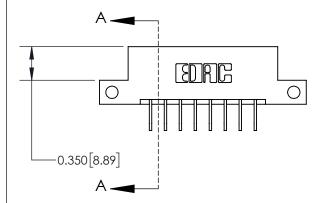

## **Mounting Option**

12-.128 (3.25) Dia. Side Mounting Holes

ISSUE NUMBER

ORIGINAL

837/887 Series High Temp Card Edge Connector Part Number: 837-016-558-212

**EDAC INC** TORONTO, ONTARIO CANADA

THESE DRAWINGS AND SPECIFICATIONS ARE THE PROPERTY OF EDAC INC.,AND SHALL NOT BE REPRODUCED, OR COPIED OR USED AS THE BASIS FOR THE MANUFACTURE OR SALE OF APPARATUS WITHOUT WRITTEN PERMISSION.

| ACAD REFERENCE NO. | 837 ENG MASTER   |  |  |
|--------------------|------------------|--|--|
| DRAWN: J.LEE       | DATE: OCT. 06/09 |  |  |
| CHECKED:           | DATE:            |  |  |
| SCALE: NTS         | SHEET 1 OF 2     |  |  |
| DRAWING NUMBER     | ISSUE            |  |  |
| 837 Assembly       | 1                |  |  |