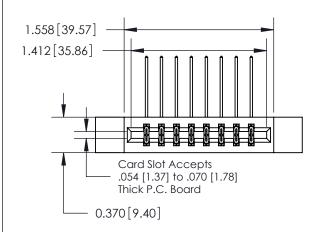

ISSUE NUMBER

ORIGINAL

837/887 Series High Temp Card Edge Connector Part Number: 837-016-558-212

**EDAC INC** TORONTO, ONTARIO CANADA

THESE DRAWINGS AND SPECIFICATIONS ARE THE PROPERTY OF EDAC INC.,AND SHALL NOT BE REPRODUCED, OR COPIED OR USED AS THE BASIS FOR THE MANUFACTURE OR SALE OF APPARATUS WITHOUT WRITTEN PERMISSION.

| ACAD REFERENCE NO. | 837 ENG MASTER   |  |  |
|--------------------|------------------|--|--|
| DRAWN: J.LEE       | DATE: OCT. 06/09 |  |  |
| CHECKED:           | DATE:            |  |  |
| SCALE: NTS         | SHEET 1 OF 2     |  |  |
| DRAWING NUMBER     | ISSUE            |  |  |
| 837 Assembly       | 1                |  |  |