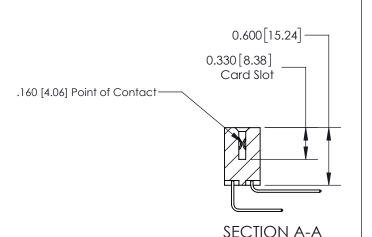

## **Contact Detail**

558-90 Degree Bend (Code 541 Contacts)

.156 [3.96] Contact Spacing x .200 [5.08] Row Spacing

**See Accompanying Page for:** 

**Contact Bend Details** 

THIS IS A C.A.D. GENERATED DRAWING DO NOT MAKE MANUAL REVISIONS TO MASTER.

ISSUE NUMBER

ORIGINAL

1

| 837/887 Series High Temp Card Edge Connector<br>Contact Bend Detail |                                                                                                                                                             | ACAD REFERENCE NO. | 837 ENG          | 3 MASTER      |
|---------------------------------------------------------------------|-------------------------------------------------------------------------------------------------------------------------------------------------------------|--------------------|------------------|---------------|
|                                                                     |                                                                                                                                                             | DRAWN: J.LEE       | DATE: OCT. 06/09 |               |
|                                                                     |                                                                                                                                                             | CHECKED:           | DATE:            |               |
| EDAC INC                                                            | ORONTO, ONTARIO  CANADA  ARE THE PROPERTY OF EDAC INC. AND SHALL NOT BE REPRODUCED, OR COPIED OR USED AS THE BASIS FOR THE MANUFACTURE OR SALE OF APPARATUS | SCALE: NTS         | SHEET            | 2 <b>OF</b> 2 |
| TORONTO, ONTARIO                                                    |                                                                                                                                                             | DRAWING NUMBER     | •                | ISSUE         |
| CANADA                                                              |                                                                                                                                                             | 837 Assembly       |                  | 1             |