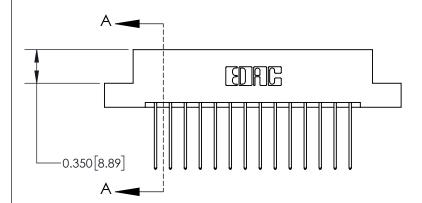

THIS IS A C.A.D. GENERATED DRAWING DO NOT MAKE MANUAL REVISIONS TO MASTER.

ISSUE NUMBER

ORIGINAL

837/887 Series High Temp Card Edge Connector Part Number: 837-028-542-207

YOUR CONNECTION TO QUALITY & SERVICE

DRAWN: J.LEE DATE: OCT. 06/09 CHECKED: DATE: OF 2 SCALE: NTS SHEET 1 DRAWING NUMBER **ISSUE** 837 Assembly

837 ENG MASTER

ACAD REFERENCE NO.

See Accompanying Page for:

**Contact Bend Details** 

ISSUE NUMBER