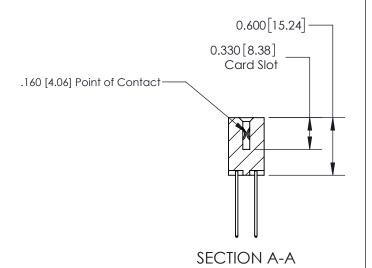

## **Contact Detail**

542-Wire Wrap .025 Sq.(0.64 Sq.) - Tail LG=.645(16.38) .156 [3.96] Contact Spacing x .200 [5.08] Row Spacing

> -3.090 78.49 2.780 70.61 2.494 [63.35] 2.348 [59.64] Card Slot Accepts .054 [1.37] to .070 [1.78] Thick P.C. Board 0.370 [9.40]

ORIGINAL

1

| 837/887 Series High Temp Card Edge Connector<br>Contact Bend Detail |                                                                                                                                                                                                   | ACAD REFERENCE NO. 837 EN |                  | 3 MASTER      |
|---------------------------------------------------------------------|---------------------------------------------------------------------------------------------------------------------------------------------------------------------------------------------------|---------------------------|------------------|---------------|
|                                                                     |                                                                                                                                                                                                   | DRAWN: J.LEE              | DATE: OCT. 06/09 |               |
|                                                                     |                                                                                                                                                                                                   | CHECKED:                  | DATE:            |               |
| TORONTO, ONTARIO                                                    | THESE DRAWINGS AND SPECIFICATIONS ARE THE PROPERTY OF EDAC INC., AND SHALL NOT BE REPRODUCED, OR COPIED OR USED AS THE BASIS FOR THE MANUFACTURE OR SALE OF APPARATUS WITHOUT WRITTEN PERMISSION. | SCALE: NTS                | SHEET            | 2 <b>OF</b> 2 |
|                                                                     |                                                                                                                                                                                                   | DRAWING NUMBER            | •                | ISSUE         |
| YOUR CONNECTION TO QUALITY & SERVICE                                |                                                                                                                                                                                                   | 837 Assembly              |                  | 1             |