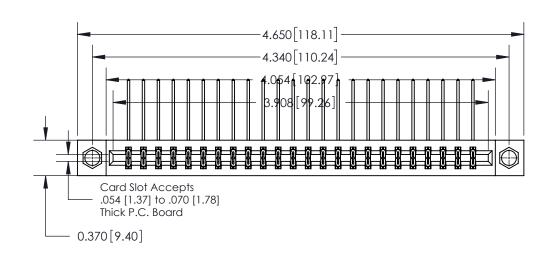

**See Accompanying Page for:** 

**Contact Bend Details** 

| 837/887 Series High Temp Card Edge Connector |
|----------------------------------------------|
| Part Number: 837-048-559-207                 |

| ACAD REFERENCE NO. | 837 ENG MASTER   |  |  |
|--------------------|------------------|--|--|
| DRAWN: J.LEE       | DATE: OCT. 06/09 |  |  |
| CHECKED:           | DATE:            |  |  |
| SCALE: NTS         | SHEET 1 OF 2     |  |  |
| DRAWING NUMBER     | ISSUE            |  |  |
| 837 Assembly       | 1                |  |  |