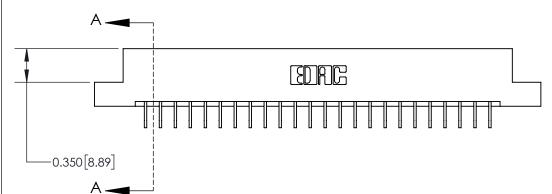

1

|                              | 0.600[15.24]<br>0.330[8.38]<br>Card Slot |
|------------------------------|------------------------------------------|
| .160 [4.06] Point of Contact |                                          |
|                              |                                          |
|                              | SECTION A-A                              |

**See Accompanying Page for:** 

**Contact Bend Details** 

| 837/887 Series High Temp Card Edge Connector |
|----------------------------------------------|
| Part Number: 837-048-559-207                 |