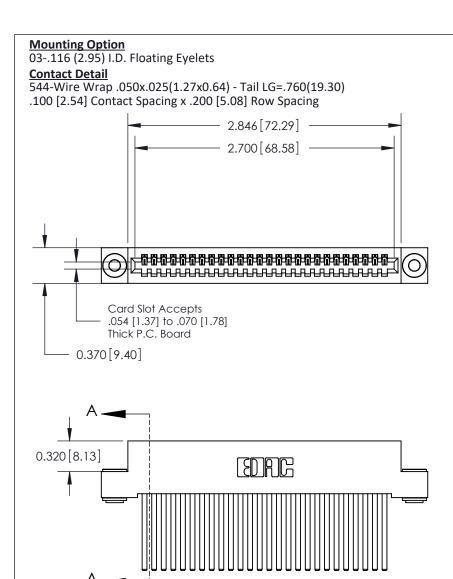

## **See Accompanying Pages for:**

- Contact Bend Details
- Mounting Options

THIS IS A C.A.D. GENERATED DRAWING DO NOT MAKE MANUAL REVISIONS TO MASTER

ORIGINAL (1)

| 842/892 Series High Temp Card Edge Connector<br>Contact Bend Detail |                                                                                                 | ACAD REFERENCE NO. 842 ENG MASTER |             |                  |        |
|---------------------------------------------------------------------|-------------------------------------------------------------------------------------------------|-----------------------------------|-------------|------------------|--------|
|                                                                     |                                                                                                 | DRAWN:                            | J.LEE       | DATE: OCT. 06/09 |        |
|                                                                     |                                                                                                 | CHECKED:                          |             | DATE:            |        |
| EDAC INC                                                            | THESE DRAWINGS AND SPECIFICATIONS ARE THE PROPERTY OF EDAC INCAND                               | SCALE:                            | NTS         | SHEET :          | 2 OF 3 |
| TORONTO, ONTARIO                                                    | SHALL NOT BE REPRODUCED,OR COPIED OR USED AS THE BASIS FOR THE MANUFACTURE OR SALE OF APPARATUS | DRAWING                           | NUMBER      |                  | ISSUE  |
| YOUR CONNECTION TO QUALITY & SERVICE                                |                                                                                                 | 8                                 | 42 Assembly |                  | 1      |

THIS IS A C.A.D. GENERATED DRAWING
DO NOT MAKE MANUAL REVISIONS TO MASTER

ISSUE NUMBER

ORIGINAL

1

| 842/892 Series High Temp Card Edge Co<br>Mounting Options  | DRAWN: J.LEE DATE: OCT. 06/09  CHECKED: DATE: |
|------------------------------------------------------------|-----------------------------------------------|
| EDAC INC THESE DRAWINGS AND S ARE THE PROPERTY OF          |                                               |
|                                                            | DUCED,OR COPIED DRAWING NUMBER ISSUE          |
| YOUR CONNECTION TO QUALITY & SERVICE WITHOUT WRITTEN PERMI |                                               |