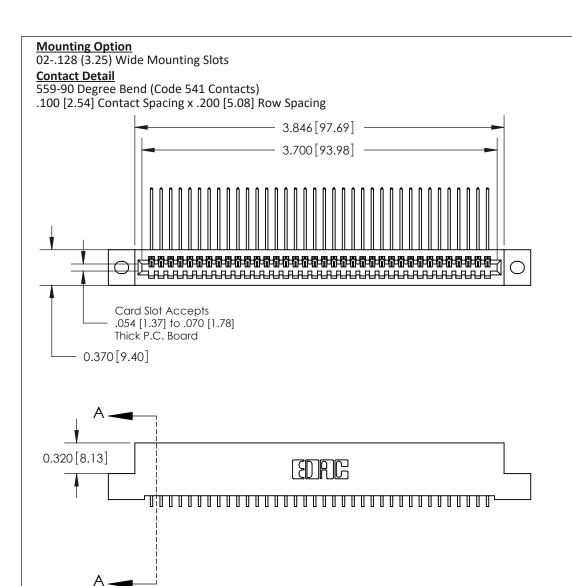

## **See Accompanying Pages for:**

- **Contact Bend Details**
- **Mounting Options**

842/892 Series High Temp Card Edge Connector Part Number: 842-036-559-102

CANADA

|          |        | -       |           |  |
|----------|--------|---------|-----------|--|
| DRAWN:   | J.LEE  | DATE: O | CT. 06/09 |  |
| CHECKED: |        | DATE:   |           |  |
| SCALE:   | NTS    | SHEET ' | 1 OF 3    |  |
| DRAWING  | NUMBER |         | ISSUE     |  |

842 Assembly

842 ENG MASTER

THIS IS A C.A.D. GENERATED DRAWING DO NOT MAKE MANUAL REVISIONS TO MASTER

ORIGINAL (1)

| 842/892 Series High Temp Card Edge Connector<br>Contact Bend Detail |                                                                |         | ACAD REFERENCE NO. 842 ENG MASTER |          |          |  |
|---------------------------------------------------------------------|----------------------------------------------------------------|---------|-----------------------------------|----------|----------|--|
|                                                                     |                                                                |         | J.LEE                             | DATE: OC | T. 06/09 |  |
|                                                                     |                                                                |         | ):                                | DATE:    |          |  |
| EDAC INC                                                            | ARE THE BROBERTY OF FRACTING AND                               |         | NTS                               | SHEET :  | 2 OF 3   |  |
| TORONTO, ONTARIO                                                    | SHALL NOT BE REPRODUCED,OR COPIED OR USED AS THE BASIS FOR THE | DRAWING | NUMBER                            |          | ISSUE    |  |
| YOUR CONNECTION TO QUALITY & SERVICE                                | MANUFACTURE OR SALE OF APPARATUS WITHOUT WRITTEN PERMISSION.   | 8       | 42 Assembly                       |          | 1        |  |

THIS IS A C.A.D. GENERATED DRAWING DO NOT MAKE MANUAL REVISIONS TO MASTER

ISSUE NUMBER

ORIGINAL

1

| 842/892 Series High Temp Card Edge Co<br>Mounting Options  | DRAWN: J.LEE DATE: OCT. 06/09  CHECKED: DATE: |
|------------------------------------------------------------|-----------------------------------------------|
| EDAC INC THESE DRAWINGS AND S ARE THE PROPERTY OF          |                                               |
|                                                            | DUCED,OR COPIED DRAWING NUMBER ISSUE          |
| YOUR CONNECTION TO QUALITY & SERVICE WITHOUT WRITTEN PERMI |                                               |