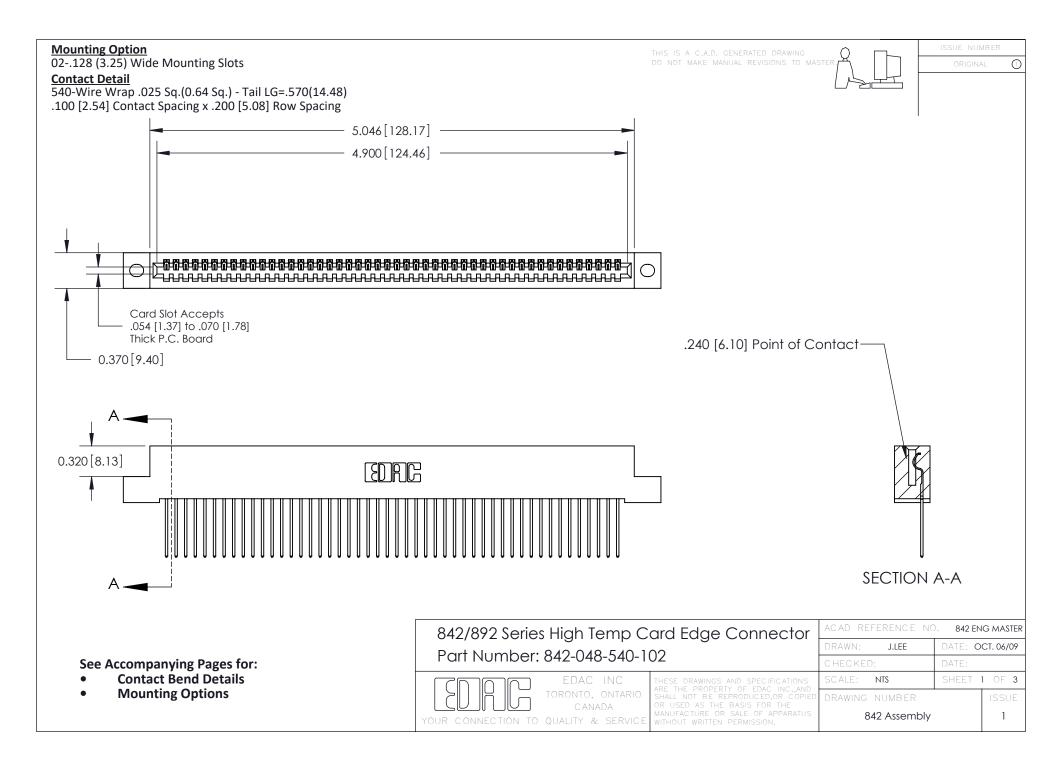

THIS IS A C.A.D. GENERATED DRAWING DO NOT MAKE MANUAL REVISIONS TO MASTER

ORIGINAL (1)



| 842/892 Series High Temp Card Edge Connector<br>Contact Bend Detail |                                                                                                 | ACAD REFERENCE NO. 842 ENG MASTER |             |                  |        |
|---------------------------------------------------------------------|-------------------------------------------------------------------------------------------------|-----------------------------------|-------------|------------------|--------|
|                                                                     |                                                                                                 | DRAWN:                            | J.LEE