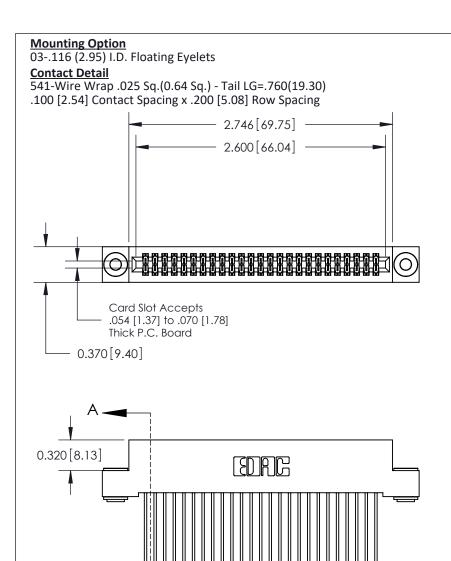

.240 [6.10] Point of Contact-

842/892 Series High Temp Card Edge Connector Part Number: 842-050-541-203

YOUR CONNECTION TO QUALITY & SERVICE

CANADA

J.LEE DATE: OCT. 06/09 SHEET 1 OF 3

SECTION A-A

842 Assembly

842 ENG MASTER