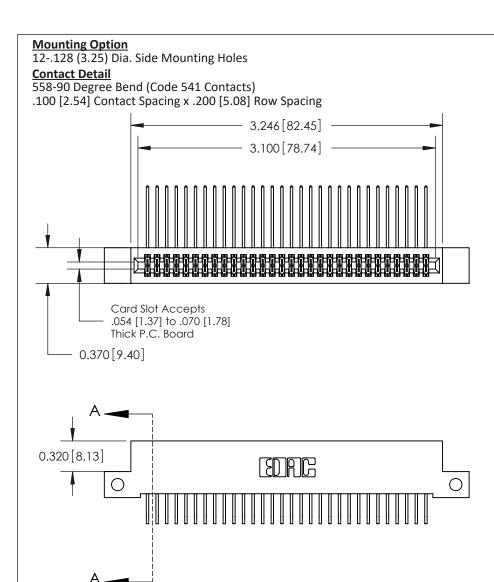

## **See Accompanying Pages for:**

- **Contact Bend Details**
- **Mounting Options**

| 842/892 Series High Temp Card Edge Connector |
|----------------------------------------------|
| Part Number: 842-060-558-212                 |

ACAD REFERENCE NO. 842 ENG MASTER

842 Assembly

THIS IS A C.A.D. GENERATED DRAWING DO NOT MAKE MANUAL REVISIONS TO MASTER

ORIGINAL (1)

| 842/892 Series High Temp Card Edge Connector<br>Contact Bend Detail |                                                                   | ACAD REFERENCE NO. 842 ENG MASTER |             |          |          |
|---------------------------------------------------------------------|-------------------------------------------------------------------|-----------------------------------|-------------|----------|----------|
|                                                                     |                                                                   | DRAWN:                            | J.LEE       | DATE: OC | T. 06/09 |
|                                                                     |                                                                   | CHECKE                            | ):          | DATE:    |          |
| EDAC INC                                                            | THESE DRAWINGS AND SPECIFICATIONS ARE THE PROPERTY OF EDAC INCAND | SCALE:                            | NTS         | SHEET :  | 2 OF 3   |
| TORONTO, ONTARIO                                                    | SHALL NOT BE REPRODUCED, OR COPIED OR USED AS THE BASIS FOR THE   | DRAWING                           | NUMBER      |          | ISSUE    |
| YOUR CONNECTION TO QUALITY & SERVICE                                | MANUFACTURE OR SALE OF APPARATUS WITHOUT WRITTEN PERMISSION.      | 8                                 | 42 Assembly |          | 1        |