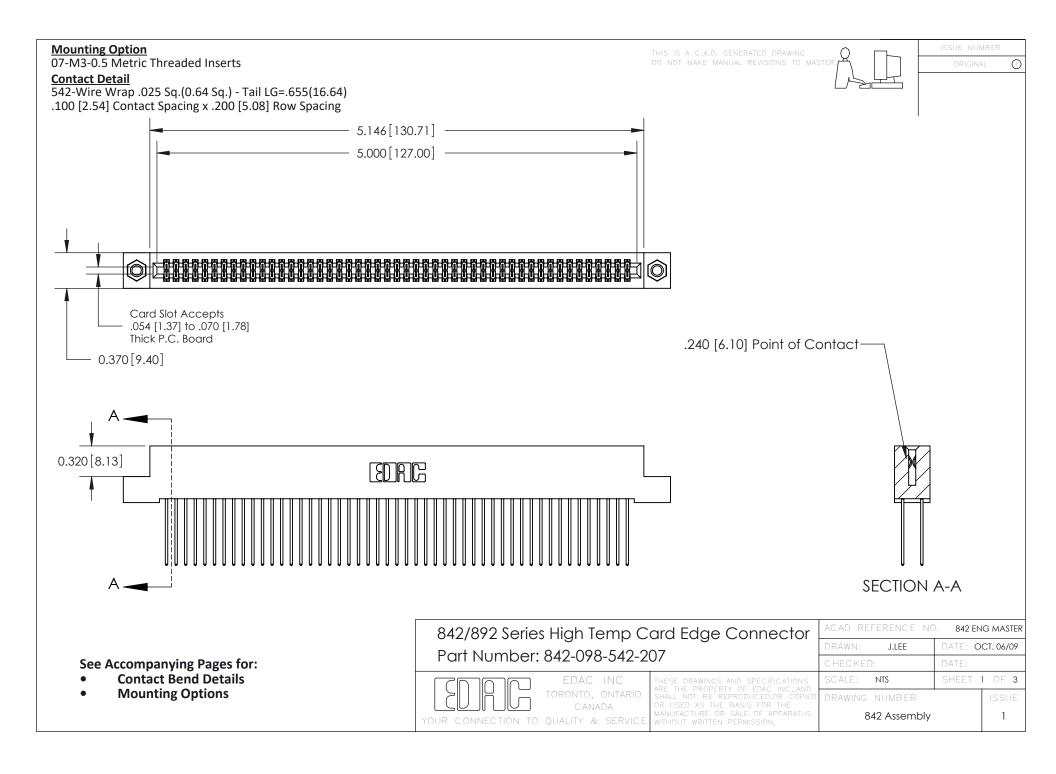

THIS IS A C.A.D. GENERATED DRAWING DO NOT MAKE MANUAL REVISIONS TO MASTER

ORIGINAL (1)



| 842/892 Series High Temp Card Edge Connector<br>Contact Bend Detail |                                                                                                  | ACAD REFERENCE NO. 842 ENG MASTER |             |                  |        |
|---------------------------------------------------------------------|--------------------------------------------------------------------------------------------------|-----------------------------------|-------------|------------------|--------|
|                                                                     |                                                                                                  | DRAWN:                            | J.