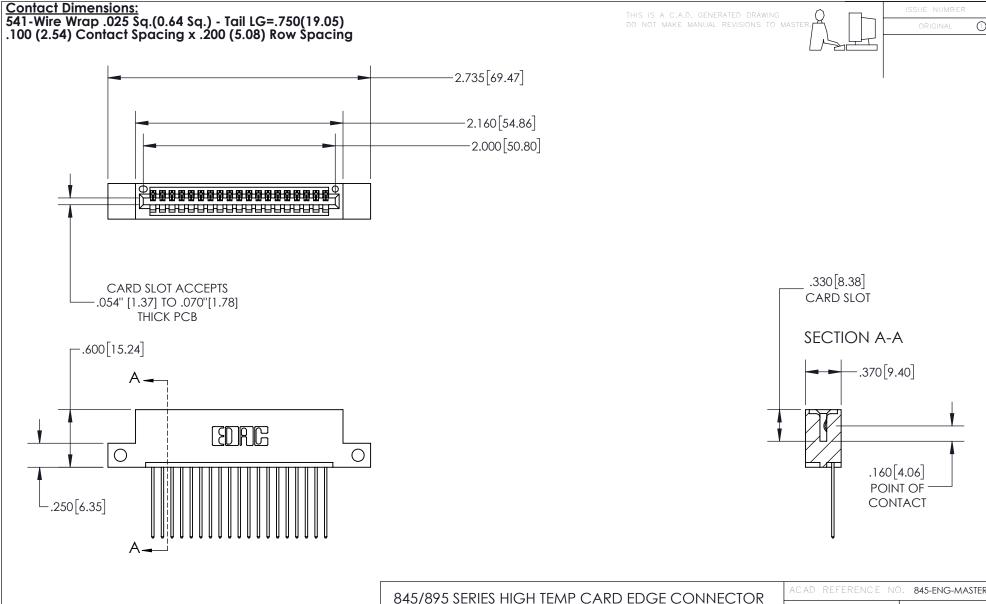

INSULATOR MATERIAL: THERMOPLASTIC, UL 94V-0

CONTACT MATERIAL; COPPER TIN ALLOY
CONTACT PLATING: GOLD ON THE MATING AREA, TIN PLATING
ON THE CONTACT TAILS, NICKEL UNDERPLATE

PART NUMBER: 845-019-541-112

YOUR CONNECTION TO QUALITY & SERVICE

845-ENG-MASTER

- INSULATOR MATERIAL: THERMOPLASTIC POLYESTER, UL 94V-0 DAP MATERIAL AVAILABLE UPON REQUEST

CONTACT MATERIAL; COPPER ALLOY CONTACT PLATING: GOLD ON THE MATING AREA, TIN PLATING ON THE CONTACT TAILS, NICKEL UNDERPLATE