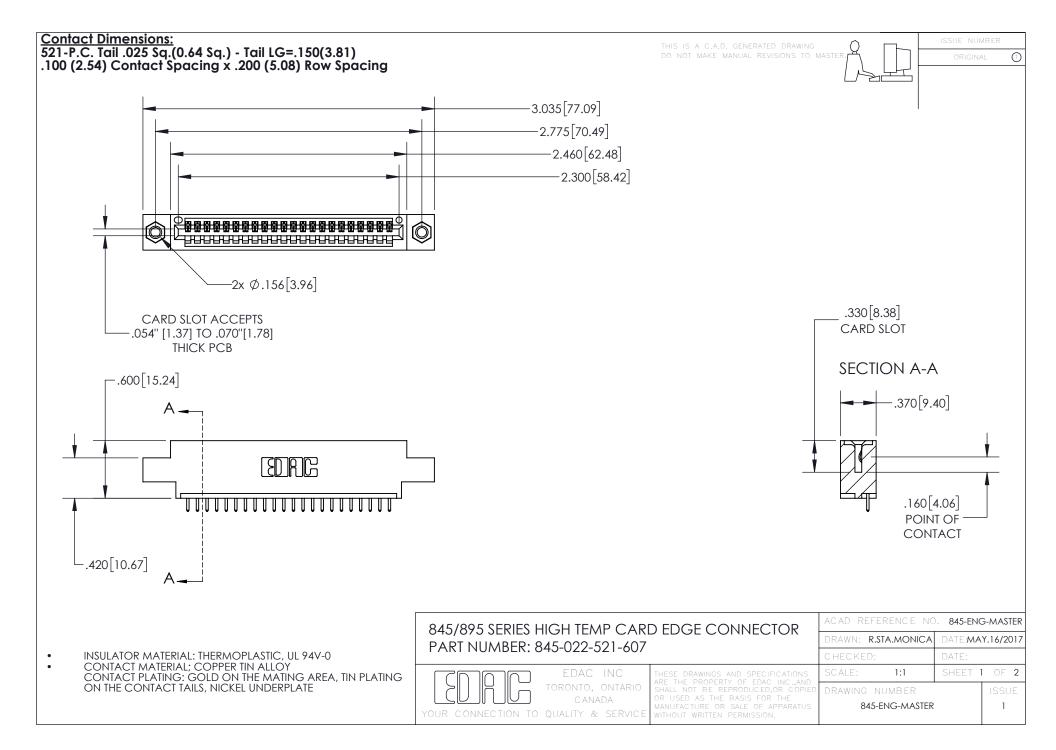

- INSULATOR MATERIAL: THERMOPLASTIC POLYESTER, UL 94V-0 DAP MATERIAL AVAILABLE UPON REQUEST
- CONTACT MATERIAL; COPPER ALLOY

CONTACT PLATING: GOLD ON THE MATING AREA, TIN PLATING ON THE CONTACT TAILS, NICKEL UNDERPLATE

## 845/895 SERIES HIGH TEMP CARD EDGE CONNECTOR CONTACT CODE 555,556,558,559,560 DIMENSIONS

YOUR CONNECTION TO QUALITY & SERVICE

|   | ACAD REFERENCE NO. 845-ENG-MASTER |                  |
|---|-----------------------------------|------------------|
|   | DRAWN: R.STA.MONICA               | DATE:MAY.16/2017 |
|   | CHECKED:                          | DATE:            |
| D | SCALE: 1:1                        | SHEET 2 OF 2     |
|   | DRAWING NUMBER                    | ISSUE            |

845-ENG-MASTER