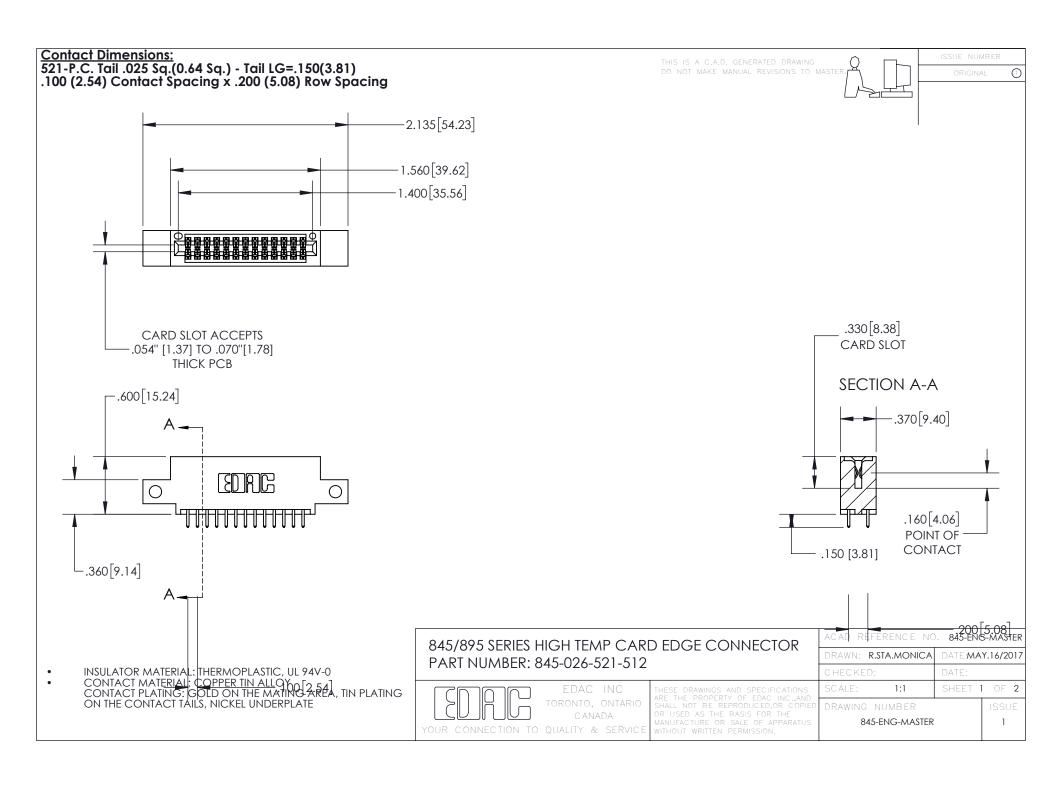

INSULATOR MATERIAL: THERMOPLASTIC POLYESTER, UL 94V-0 DAP MATERIAL AVAILABLE UPON REQUEST

CONTACT MATERIAL; COPPER ALLOY CONTACT PLATING: GOLD ON THE MATING AREA, TIN PLATING ON THE CONTACT TAILS, NICKEL UNDERPLATE