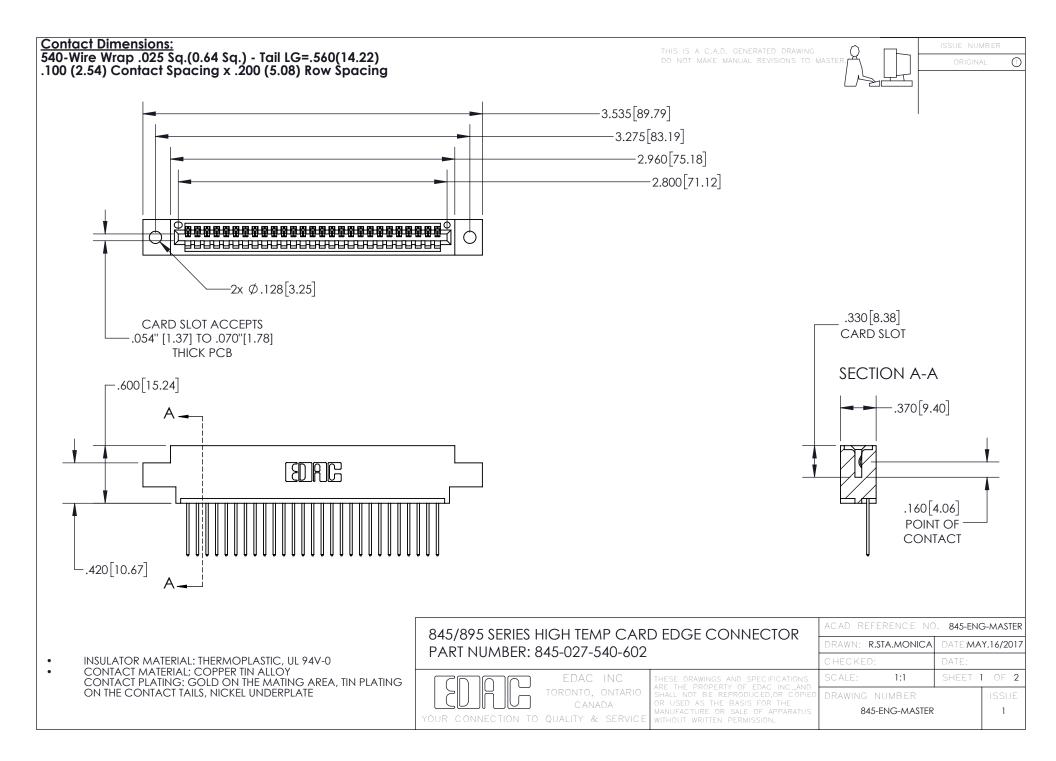

- INSULATOR MATERIAL: THERMOPLASTIC POLYESTER, UL 94V-0 DAP MATERIAL AVAILABLE UPON REQUEST
- CONTACT MATERIAL; COPPER ALLOY

CONTACT PLATING: GOLD ON THE MATING AREA, TIN PLATING ON THE CONTACT TAILS, NICKEL UNDERPLATE