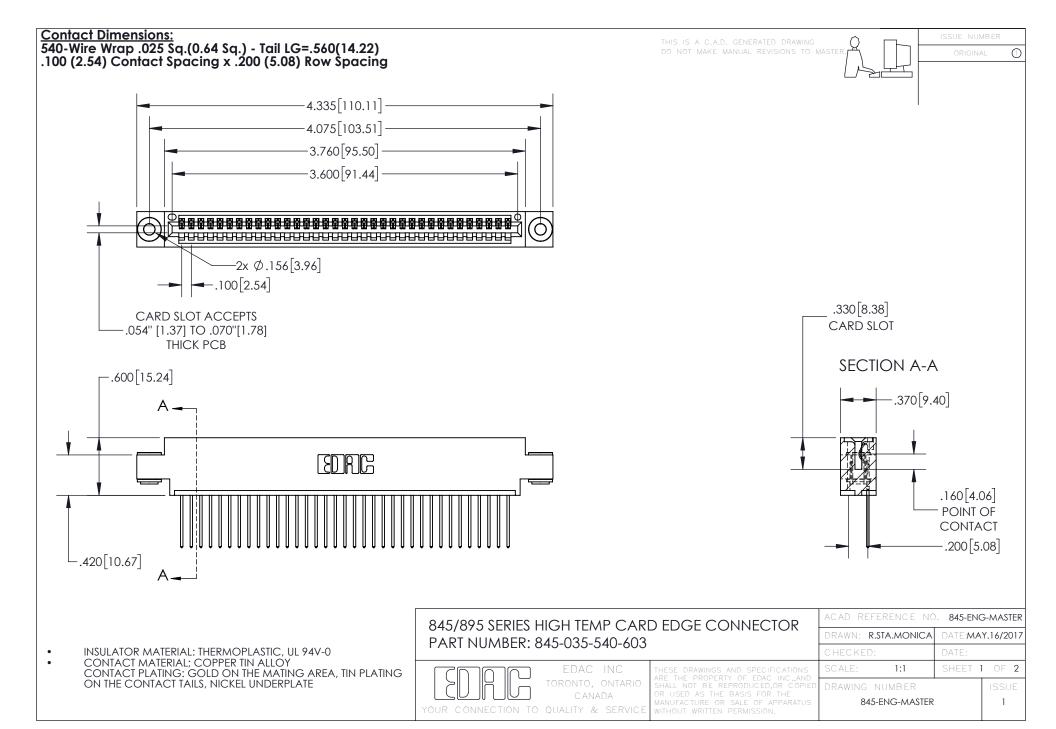

INSULATOR MATERIAL: THERMOPLASTIC POLYESTER, UL 94V-0 DAP MATERIAL AVAILABLE UPON REQUEST

**Contact Code 558** 

CONTACT MATERIAL; COPPER ALLOY CONTACT PLATING: GOLD ON THE MATING AREA, TIN PLATING ON THE CONTACT TAILS, NICKEL UNDERPLATE

## 845/895 SERIES HIGH TEMP CARD EDGE CONNECTOR CONTACT CODE 555,556,558,559,560 DIMENSIONS

YOUR CONNECTION TO QUALITY & SERVICE

Contact Code 559

|   | ACAD REFERENCE NO. 845-ENG-MASTER |                  |  |
|---|-----------------------------------|------------------|--|
|   | DRAWN: R.STA.MONICA               | DATE:MAY.16/2017 |  |
|   | CHECKED:                          | DATE:            |  |
|   | SCALE: 1:1                        | SHEET 2 OF 2     |  |
| D | DRAWING NUMBER                    | ISSUE            |  |

Contact Code 560

845-ENG-MASTER