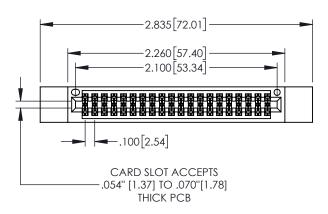

.330[8.38] CARD SLOT

**SECTION A-A** 

−.370[9.40<u>]</u>

.160 [4.06] POINT OF CONTACT

845/895 SERIES HIGH TEMP CARD EDGE CONNECT PART NUMBER: 845-040-525-512

|                    | EDAC INC          |
|--------------------|-------------------|
|                    | TORONTO, ONTARIO  |
|                    | CANADA            |
| YOUR CONNECTION TO | QUALITY & SERVICE |

| ACAD REFERENCE NO. 845-ENG-MASTER |            |        |  |  |
|-----------------------------------|------------|--------|--|--|
| DRAWN: R.STA.MONICA               | DATE:MAY.1 | 6/2017 |  |  |
| CHECKED:                          | DATE:      |        |  |  |
| SCALE: 1:1                        | SHEET 1    | OF 2   |  |  |
| DRAWING NUMBER                    |            | SSUE   |  |  |
| 845-ENG-MASTER                    |            | 1      |  |  |