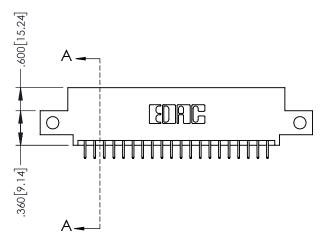

.330[8.38] CARD SLOT

**SECTION A-A** 

−.370[9.40<u>]</u>

.160 [4.06] POINT OF CONTACT

845/895 SERIES HIGH TEMP CARD EDGE CONNECT PART NUMBER: 845-040-525-512

|                    | EDAC INC          |
|--------------------|-------------------|
|                    | TORONTO, ONTARIO  |
|                    | CANADA            |
| YOUR CONNECTION TO | QUALITY & SERVICE |