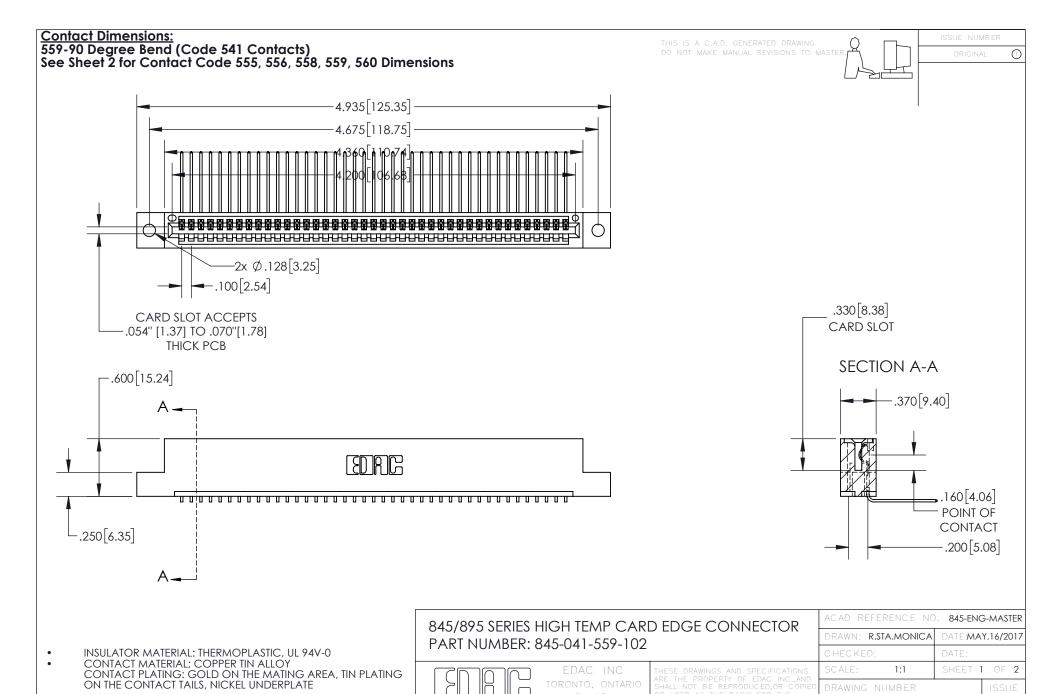

YOUR CONNECTION TO QUALITY & SERVICE

845-ENG-MASTER

- INSULATOR MATERIAL: THERMOPLASTIC POLYESTER, UL 94V-0 DAP MATERIAL AVAILABLE UPON REQUEST
- CONTACT MATERIAL; COPPER ALLOY

CONTACT PLATING: GOLD ON THE MATING AREA, TIN PLATING ON THE CONTACT TAILS, NICKEL UNDERPLATE