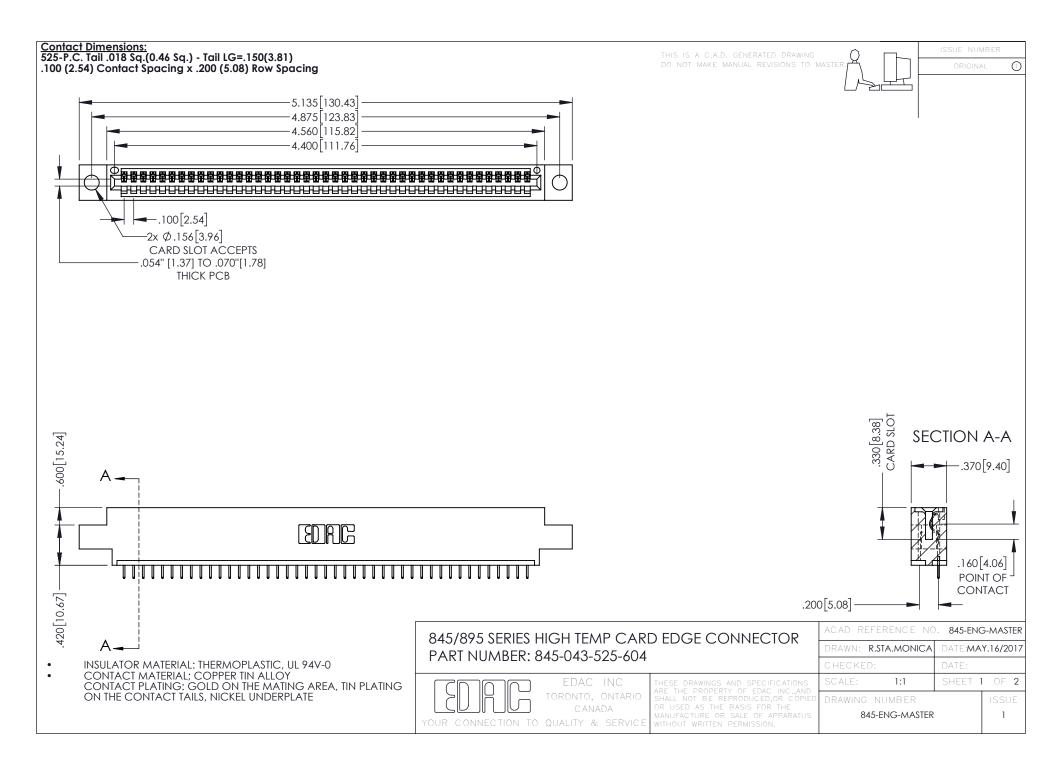

- INSULATOR MATERIAL: THERMOPLASTIC POLYESTER, UL 94V-0 DAP MATERIAL AVAILABLE UPON REQUEST
- CONTACT MATERIAL; COPPER ALLOY

**Contact Code 558** 

CONTACT PLATING: GOLD ON THE MATING AREA, TIN PLATING ON THE CONTACT TAILS, NICKEL UNDERPLATE

## 845/895 SERIES HIGH TEMP CARD EDGE CONNECTOR CONTACT CODE 555,556,558,559,560 DIMENSIONS

YOUR CONNECTION TO QUALITY & SERVICE

Contact Code 559

|   | ACAD REFERENCE NO   | . 845-ENG-MASTER |
|---|---------------------|------------------|
|   | DRAWN: R.STA.MONICA | DATE:MAY.16/2017 |
|   | CHECKED:            | DATE:            |
|   | SCALE: 1:1          | SHEET 2 OF 2     |
| D | DRAWING NUMBER      | ISSUE            |

Contact Code 560

845-ENG-MASTER