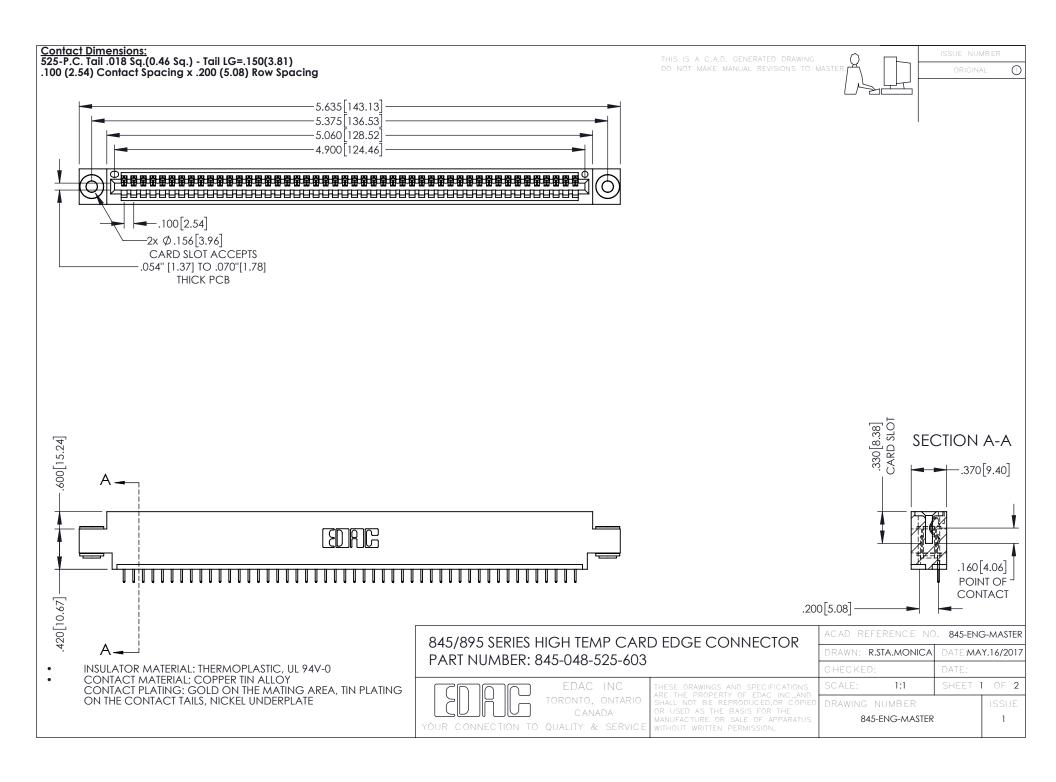

- INSULATOR MATERIAL: THERMOPLASTIC POLYESTER, UL 94V-0 DAP MATERIAL AVAILABLE UPON REQUEST
- CONTACT MATERIAL; COPPER ALLOY

**Contact Code 558** 

CONTACT PLATING: GOLD ON THE MATING AREA, TIN PLATING ON THE CONTACT TAILS, NICKEL UNDERPLATE

## 845/895 SERIES HIGH TEMP CARD EDGE CONNECTOR CONTACT CODE 555,556,558,559,560 DIMENSIONS

YOUR CONNECTION TO QUALITY & SERVICE

Contact Code 559

|   | ACAD REFERENCE NO   | . 845-ENG-MASTER |
|---|---------------------|------------------|
|   | DRAWN: R.STA.MONICA | DATE:MAY.16/2017 |
|   | CHECKED:            | DATE:            |
|   | SCALE: 1:1          | SHEET 2 OF 2     |
| D | DRAWING NUMBER      | ISSUE            |

Contact Code 560

845-ENG-MASTER