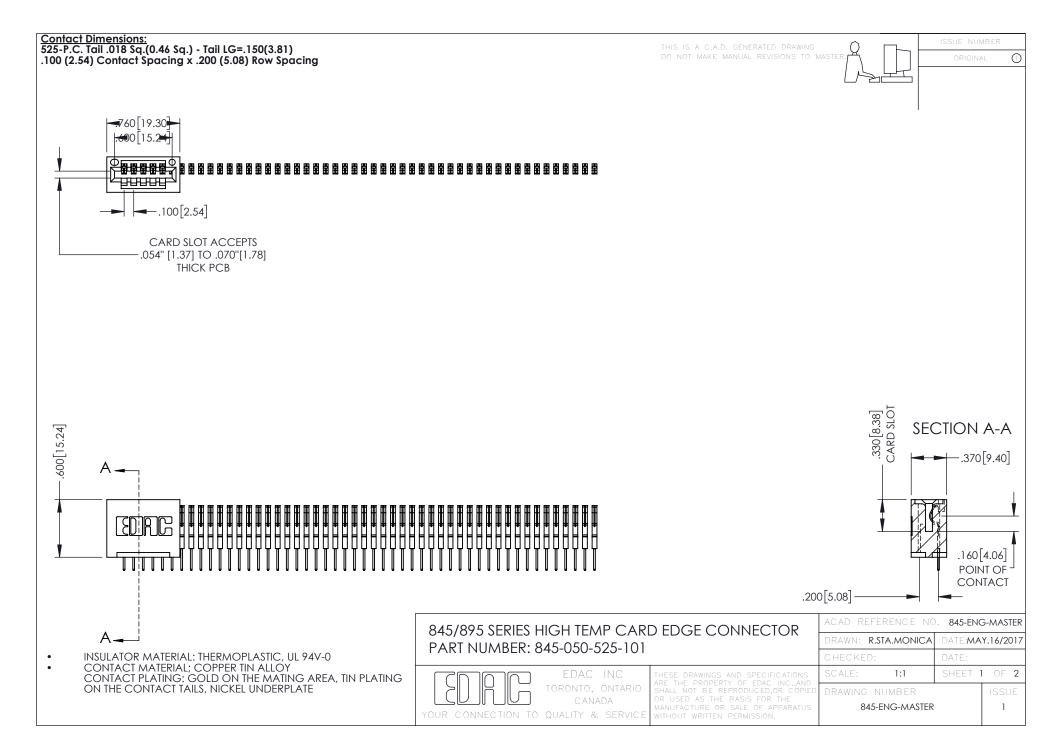

- INSULATOR MATERIAL: THERMOPLASTIC POLYESTER, UL 94V-0 DAP MATERIAL AVAILABLE UPON REQUEST
- CONTACT MATERIAL; COPPER ALLOY

**Contact Code 558** 

CONTACT PLATING: GOLD ON THE MATING AREA, TIN PLATING ON THE CONTACT TAILS, NICKEL UNDERPLATE

## 845/895 SERIES HIGH TEMP CARD EDGE CONNECTOR CONTACT CODE 555,556,558,559,560 DIMENSIONS

YOUR CONNECTION TO QUALITY & SERVICE

Contact Code 559

|   | ACAD REFERENCE NO   | . 845-ENG-MASTER |
|---|---------------------|------------------|
|   | DRAWN: R.STA.MONICA | DATE:MAY.16/2017 |
|   | CHECKED:            | DATE:            |
|   | SCALE: 1:1          | SHEET 2 OF 2     |
| D | DRAWING NUMBER      | ISSUE            |

Contact Code 560

845-ENG-MASTER