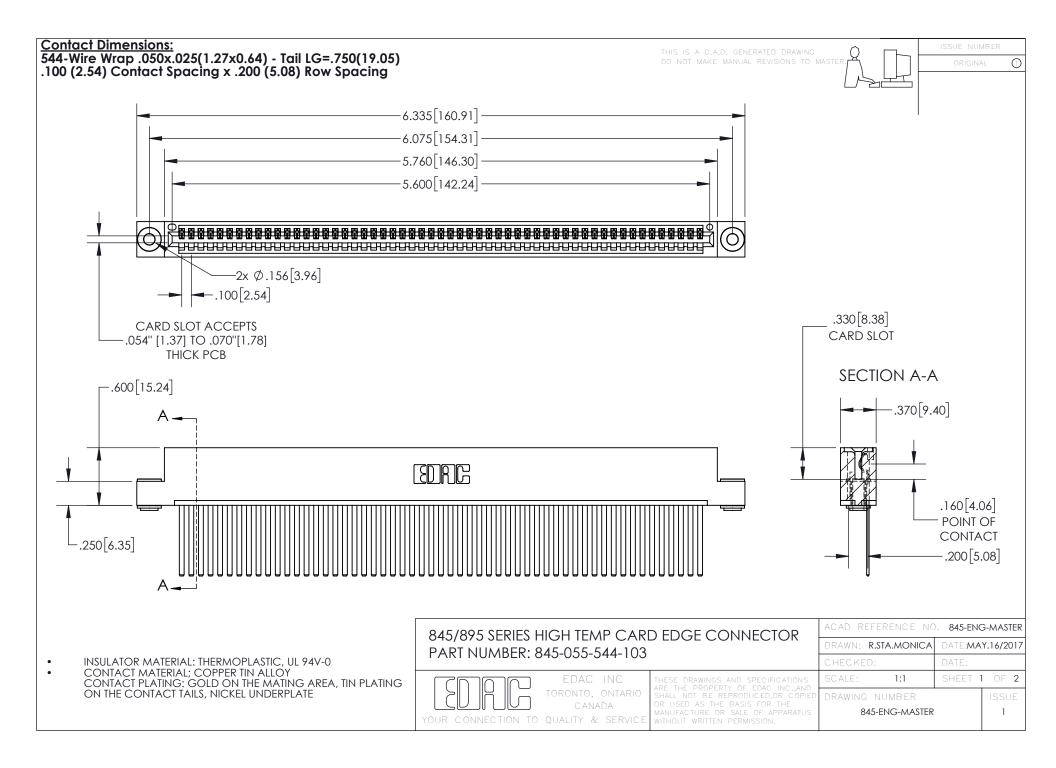

INSULATOR MATERIAL: THERMOPLASTIC POLYESTER, UL 94V-0 DAP MATERIAL AVAILABLE UPON REQUEST

**Contact Code 558** 

CONTACT MATERIAL; COPPER ALLOY CONTACT PLATING: GOLD ON THE MATING AREA, TIN PLATING ON THE CONTACT TAILS, NICKEL UNDERPLATE

## 845/895 SERIES HIGH TEMP CARD EDGE CONNECTOR CONTACT CODE 555,556,558,559,560 DIMENSIONS

YOUR CONNECTION TO QUALITY & SERVICE

Contact Code 559

|   | ACAD REFERENCE NO. 845-ENG-MASTER |                  |  |
|---|-----------------------------------|------------------|--|
|   | DRAWN: R.STA.MONICA               | DATE:MAY.16/2017 |  |
|   | CHECKED:                          | DATE:            |  |
|   | SCALE: 1:1                        | SHEET 2 OF 2     |  |
| D | DRAWING NUMBER                    | ISSUE            |  |

Contact Code 560

845-ENG-MASTER