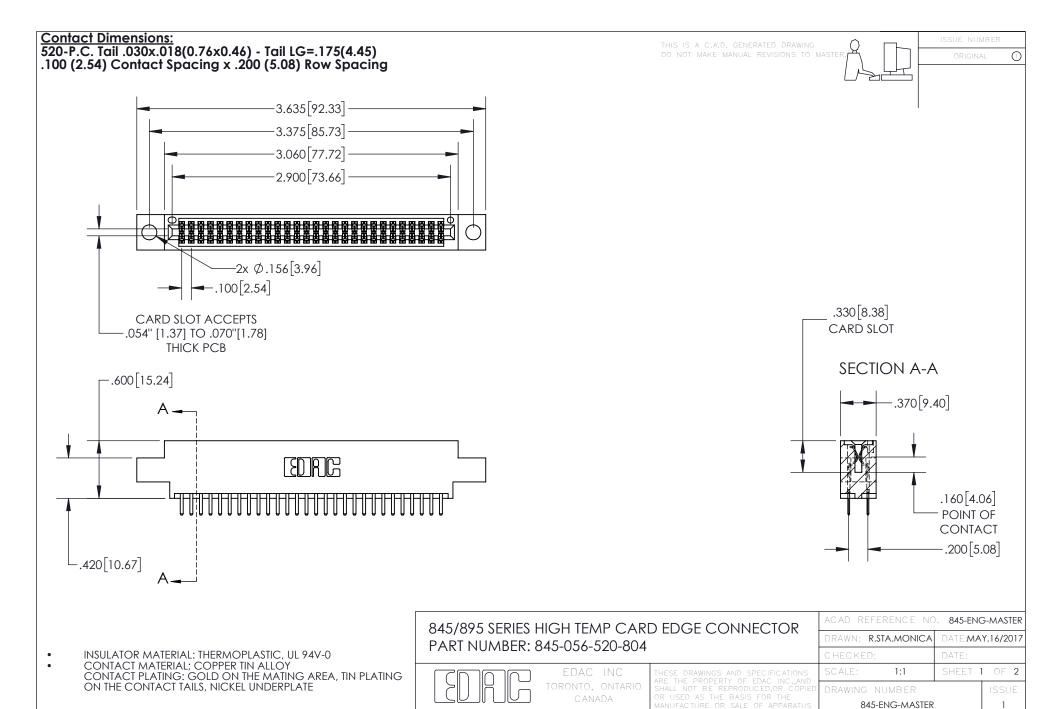

YOUR CONNECTION TO QUALITY & SERVICE

- INSULATOR MATERIAL: THERMOPLASTIC POLYESTER, UL 94V-0 DAP MATERIAL AVAILABLE UPON REQUEST
- CONTACT MATERIAL; COPPER ALLOY

CONTACT PLATING: GOLD ON THE MATING AREA, TIN PLATING ON THE CONTACT TAILS, NICKEL UNDERPLATE