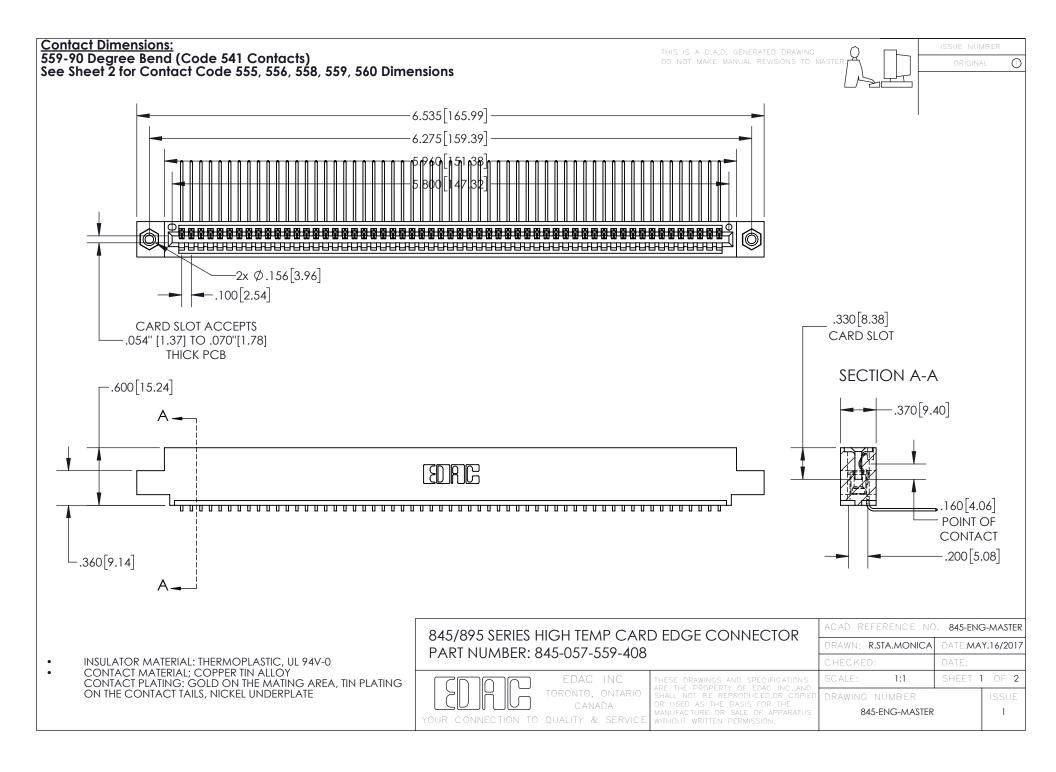

INSULATOR MATERIAL: THERMOPLASTIC POLYESTER, UL 94V-0 DAP MATERIAL AVAILABLE UPON REQUEST

**Contact Code 558** 

CONTACT MATERIAL; COPPER ALLOY CONTACT PLATING: GOLD ON THE MATING AREA, TIN PLATING ON THE CONTACT TAILS, NICKEL UNDERPLATE

## 845/895 SERIES HIGH TEMP CARD EDGE CONNECTOR CONTACT CODE 555,556,558,559,560 DIMENSIONS

YOUR CONNECTION TO QUALITY & SERVICE

Contact Code 559

|   | ACAD REFERENCE NO. 845-ENG-MASTER |                  |  |
|---|-----------------------------------|------------------|--|
|   | DRAWN: R.STA.MONICA               | DATE:MAY.16/2017 |  |
|   | CHECKED:                          | DATE:            |  |
|   | SCALE: 1:1                        | SHEET 2 OF 2     |  |
| D | DRAWING NUMBER                    | ISSUE            |  |

Contact Code 560