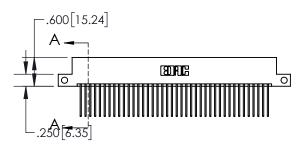

| 84 | 5/895 SERIES HIGH | TEMP CARD  | EDGE | CONNECTOR |
|----|-------------------|------------|------|-----------|
| РΑ | RT NUMBER: 845-08 | 80-542-212 |      |           |

| ACAD REFERENCE NO. 845-ENG-MASTER |                  |  |  |  |
|-----------------------------------|------------------|--|--|--|
| DRAWN: R.STA.MONICA               | DATE:MAY.16/2017 |  |  |  |
| CHECKED:                          | DATE:            |  |  |  |
| SCALE: 1:2                        | SHEET 1 OF 2     |  |  |  |
| DRAWING NUMBER                    | ISSUE            |  |  |  |

## 845/895 SERIES HIGH TEMP CARD EDGE CONNECTOR CONTACT CODE 555,556,558,559,560 DIMENSIONS

YOUR CONNECTION TO QUALITY & SERVICE

|   | ACAD REFERENCE NO. 845-ENG-MASTER |                  |  |  |  |
|---|-----------------------------------|------------------|--|--|--|
|   | DRAWN: R.STA.MONICA               | DATE:MAY.16/2017 |  |  |  |
|   | CHECKED:                          | DATE:            |  |  |  |
|   | SCALE: 1:1                        | SHEET 2 OF 2     |  |  |  |
| D | DRAWING NUMBER                    | ISSUE            |  |  |  |