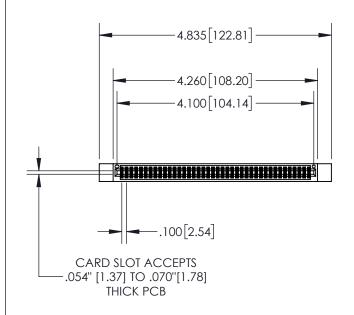

1

| .330[8.38]<br>CARD SLOT |                                   |  |  |  |  |
|-------------------------|-----------------------------------|--|--|--|--|
| -                       | .370[9.40]                        |  |  |  |  |
|                         | SECTION A-A                       |  |  |  |  |
| .150 [3.8 ]             | .160[4.06]<br>POINT OF<br>CONTACT |  |  |  |  |
| -                       | <b>-</b> .200[5.08]               |  |  |  |  |