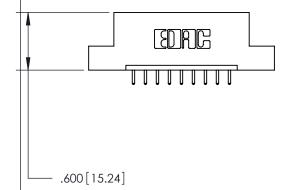

THIS IS A C.A.D. GENERATED DRAWING DO NOT MAKE MANUAL REVISIONS TO MASTER.

ISSUE NUMBER

.165[4.19]

.375 [9.54]

ORIGINAL

1

.060 [1.52] .125(3.18) to .210(5.33) **Outside Tails** .125(3.18) to .210(5.33) **Outside Tails** 

## 846/896 SERIES HIGH TEMP CARD EDGE CONNECTOR CONTACT CODE 555,556,558,559,560 DIMENSIONS

.150 [3.81]

YOUR CONNECTION TO QUALITY & SERVICE

**Contact Code 559** 

**EDAC INC** TORONTO, ONTARIO CANADA

THESE DRAWINGS AND SPECIFICATIONS ARE THE PROPERTY OF EDAC INC.,AND SHALL NOT BE REPRODUCED, OR COPIED OR USED AS THE BASIS FOR THE MANUFACTURE OR SALE OF APPARATUS WITHOUT WRITTEN PERMISSION.

| ACAD REFERENCE NO. | 846-ENG-MASTER   |
|--------------------|------------------|
| DRAWN: J.LEE       | DATE: APR. 22/09 |
| CHECKED:           | DATE:            |
| SCALE: 1:1         | SHEET 2 OF 2     |
| DRAWING NUMBER     | ISSUE            |
| 846-ENG-MASTER     | 1                |