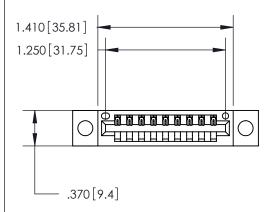

THIS IS A C.A.D. GENERATED DRAWING DO NOT MAKE MANUAL REVISIONS TO MASTER.

ISSUE NUMBER ORIGINAL

1

| Card Slot Accepts<br>.054 [1.37] to .070 [1.78] -<br>Thick P.C. Board |      |
|-----------------------------------------------------------------------|------|
|                                                                       |      |
| .330 [8.38] Card Slot                                                 |      |
| .160 [4.07] Point of Contac                                           | ct — |

846/896 SERIES HIGH TEMP CARD EDGE CONNECTOR PART NUMBER: 846-009-521-104

**EDAC INC** TORONTO, ONTARIO CANADA

THESE DRAWINGS AND SPECIFICATIONS ARE THE PROPERTY OF EDAC INC.,AND SHALL NOT BE REPRODUCED, OR COPIED OR USED AS THE BASIS FOR THE MANUFACTURE OR SALE OF APPARATUS WITHOUT WRITTEN PERMISSION.

| ACAD REFERENCE NO. | 846-ENG-MASTER   |
|--------------------|------------------|
| DRAWN: J.LEE       | DATE: APR. 22/09 |
| CHECKED:           | DATE:            |
| SCALE: 1:1         | SHEET 1 OF 2     |
| DRAWING NUMBER     | ISSUE            |
| 846-ENG-MASTER     | 1                |