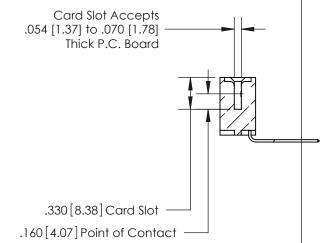

<u>Contact Dimensions:</u>
559-90 Degree Bend (Code 541 Contacts)
See Sheet 2 for Contact Code 555, 556, 558, 559, 560 Dimensions

THIS IS A C.A.D. GENERATED DRAWING DO NOT MAKE MANUAL REVISIONS TO MASTER.

THIS IS A C.A.D. GENERATED DRAWING DO NOT MAKE MANUAL REVISIONS TO MASTER.

ISSUE NUMBER

.165[4.19]

.375 [9.54]

ORIGINAL

1

.060 [1.52] .125(3.18) to .210(5.33) **Outside Tails** .125(3.18) to .210(5.33) **Outside Tails** 