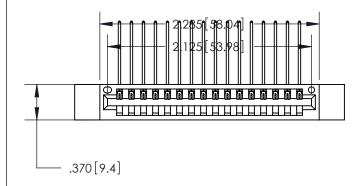

846/896 SERIES HIGH TEMP CARD EDGE CONNECTOR PART NUMBER: 846-016-559-112

**EDAC INC** TORONTO, ONTARIO CANADA

THESE DRAWINGS AND SPECIFICATIONS ARE THE PROPERTY OF EDAC INC., AND SHALL NOT BE REPRODUCED, OR COPIED OR USED AS THE BASIS FOR THE MANUFACTURE OR SALE OF APPARATUS WITHOUT WRITTEN PERMISSION.

<u>Contact Dimensions:</u>
559-90 Degree Bend (Code 541 Contacts)
See Sheet 2 for Contact Code 555, 556, 558, 559, 560 Dimensions

THIS IS A C.A.D. GENERATED DRAWING DO NOT MAKE MANUAL REVISIONS TO MASTER.