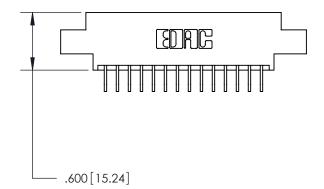

CONTACT PLATING: GOLD ON THE MATING AREA, TIN-LEAD ON THE CONTACT TAILS, NICKEL UNDERPLATE

**EDAC INC** TORONTO, ONTARIO CANADA YOUR CONNECTION TO QUALITY & SERVICE

PART NUMBER: 846-028-559-807

846/896 SERIES HIGH TEMP CARD EDGE CONNECTOR