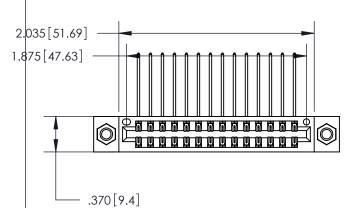

<u>Contact Dimensions:</u>
559-90 Degree Bend (Code 541 Contacts)
See Sheet 2 for Contact Code 555, 556, 558, 559, 560 Dimensions

INSULATOR MATERIAL: THERMOPLASTIC POLYESTER, UL 94V-0 CONTACT MATERIAL; COPPER, NICKEL, TIN ALLOY CA-725

CONTACT PLATING: GOLD ON THE MATING AREA, TIN-LEAD ON THE CONTACT TAILS, NICKEL UNDERPLATE

**EDAC INC** TORONTO, ONTARIO CANADA YOUR CONNECTION TO QUALITY & SERVICE

PART NUMBER: 846-028-559-807

846/896 SERIES HIGH TEMP CARD EDGE CONNECTOR