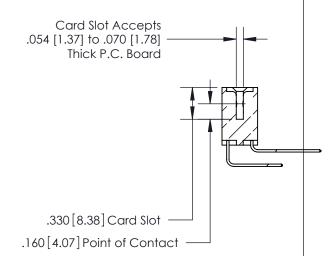

**Contact Code 560** 

INSULATOR MATERIAL: THERMOPLASTIC POLYESTER, UL 94V-0 CONTACT MATERIAL; COPPER, NICKEL, TIN ALLOY CA-725 CONTACT PLATING: GOLD ON THE MATING AREA, TIN-LEAD ON THE CONTACT TAILS, NICKEL UNDERPLATE

**Contact Code 558** 

## 846/896 SERIES HIGH TEMP CARD EDGE CONNECTOR CONTACT CODE 555,556,558,559,560 DIMENSIONS

.150 [3.81]

YOUR CONNECTION TO QUALITY & SERVICE

**Contact Code 559** 

**EDAC INC** TORONTO, ONTARIO CANADA

THESE DRAWINGS AND SPECIFICATIONS ARE THE PROPERTY OF EDAC INC.,AND SHALL NOT BE REPRODUCED, OR COPIED OR USED AS THE BASIS FOR THE MANUFACTURE OR SALE OF APPARATUS WITHOUT WRITTEN PERMISSION.